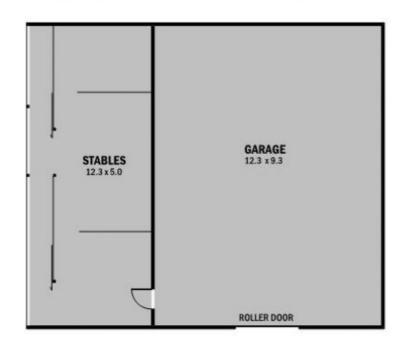

Accommodation comprises four bedrooms, all with robes, ensuite to masters, central family bathroom, plus the bonus of two large separate living areas all with access to covered entertainment spaces.

Outstanding horse facilities to suit the most fastidious horse lover including tack room, 3 day yards, walk in walk out yard, 2 stables and float wash area.