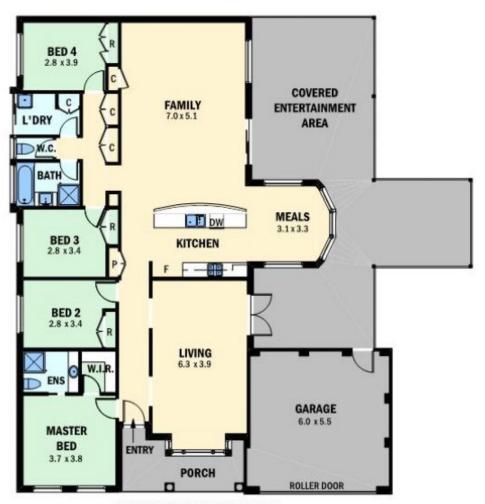

Accommodation comprises four bedrooms, all with robes, ensuite to masters, central family bathroom, plus the bonus of two large separate living areas all with access to covered entertainment spaces.

Outstanding horse facilities to suit the most fastidious horse lover including tack room, 3 day yards, walk in walk out yard, 2 stables and float wash area.

## 10 BENSON RD, GISBORNE SOUTH

APPROX. GROSS INTERNAL FLOOR AREA: 205.5 SQ M EXTERNAL AREA INCLUDING ENTERTAINMENT AREA: 306 SQ M

DRAWING IS FOR ILLUSTRATION PURPOSES ONLY. NOT DRAWN TO SCALE. ALL MEASUREMENTS ARE APPROXIMATE ONLY.