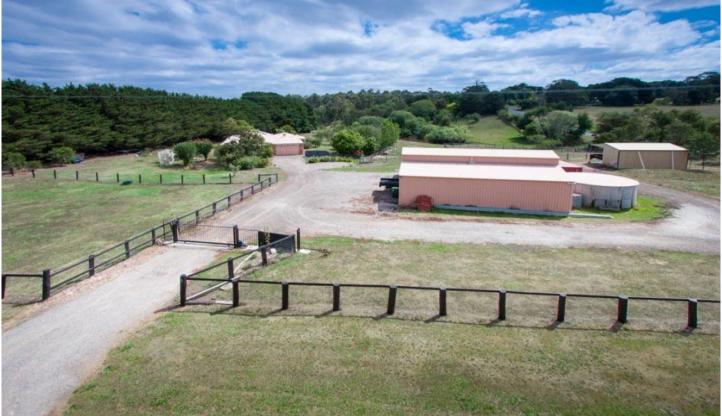

## 10 Benson Road GISBORNE SOUTH VIC

This well built family home was constructed to the highest standards, additional features including double glazing to all north facing windows, additional insulation throughout, solar panels, zoned slab heating, plus huge undercover outdoor entertaining area.

Accommodation comprises four bedrooms, all with robes, ensuite to masters, central family bathroom, plus the bonus of two large separate living areas all with access to covered entertainment spaces.

Outstanding horse facilities to suit the most fastidious horse lover including tack room, 3 day yards, walk in walk out yard, 2 stables and float wash area.

Additionally, the property offers spring fed creek, great dam, electrified fencing and numerous fruit trees.

Easy access to horse riding trails, IR Robertson reserve, running tracks, tennis club and east freeway access to Sunbury and Gisborne.