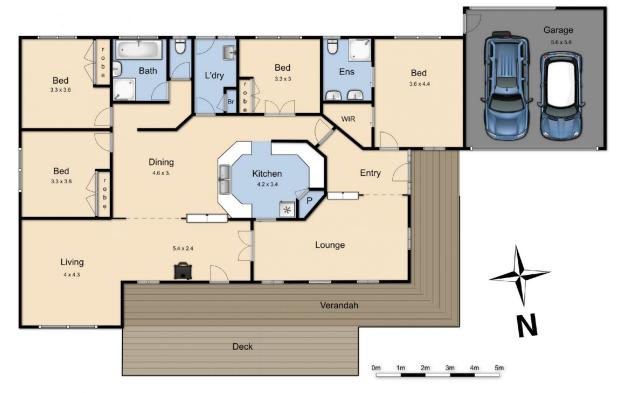

## 15 Wyralla Crescent GISBORNE VIC

Family home in sought after elevated location with spectacular views across Gisborne to Mount Macedon.

This superbly located home offers 4 good size bedrooms, WIR and BIR to master, separate formal living plus family living and dining areas all north facing with easy access to great decked outdoor entertaining area which provides a brilliant location to embrace the magnificent outlook.

## 15 Wyralla Crescent, Gisborne

Whilst every attempt has been made to ensure the accuracy of the floor plan contained here, measurements of doors, windows, rooms and any other items are approximate and no responsibility is taken for any error, omission, or mis-statement. This plan is for illustrative purposes only and should be used as such by any prospective purchaser. The services, systems and appliances shown have not been tested and no guarantee as to their operability or efficiency can be given.