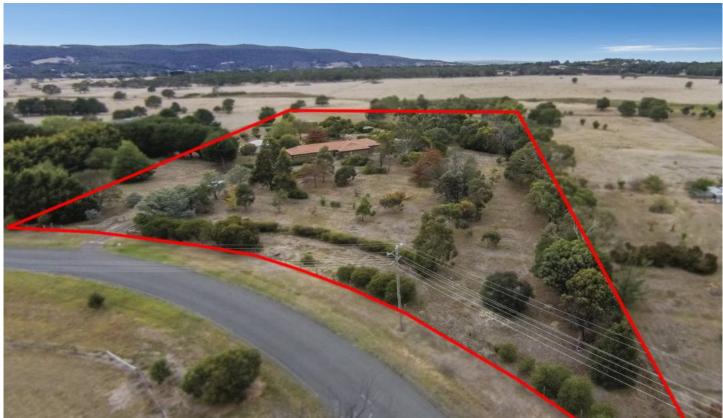

## **46 Hastings Drive NEW GISBORNE VIC**

Established 4 bedroom home with great scope. This lovely lady has stood the test of time; she has had a few adjustments and is waiting for you to add your own personal touches to her. Sitting in a superb location the home is surrounded by beautifully established gardens including established orchard, vegetable garden, large 20ft x 30ft shed / workshop plus garden shed, gazebo and lovely Cypress hedge to form a fabulous windbreak. Furthermore, the home offers three separate living areas, laundry/mudroom, ensuite and BIR to master.

The property is superbly located, close to New Gisborne station, sporting grounds and schools and offers two paddocks, dam, 10,000 lt rainwater tank for the garden.

4 📮 2 ⋤ 4 🖨

Building Size: 22 sqm

View : https://www.kennedyandhunt.com.au/sal