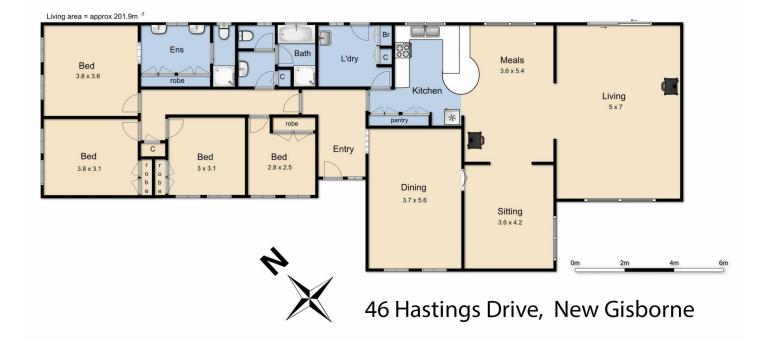

## **46 Hastings Drive NEW GISBORNE VIC**

Established 4 bedroom home with great scope. This lovely lady has stood the test of time; she has had a few adjustments and is waiting for you to add your own personal touches to her. Sitting in a superb location the home is surrounded by beautifully established gardens including established orchard, vegetable garden, large 20ft x 30ft shed / workshop plus garden shed, gazebo and lovely Cypress hedge to form a fabulous windbreak. Furthermore, the home offers three separate living areas, laundry/mudroom, ensuite and BIR to master.

The property is superbly located, close to New Gisborne station, sporting grounds and schools and offers two paddocks, dam, 10,000 lt rainwater tank for the garden.

4 📮 2 ⋤ 4 🖨

Building Size: 22 sqm

View : https://www.kennedyandhunt.com.au/sal