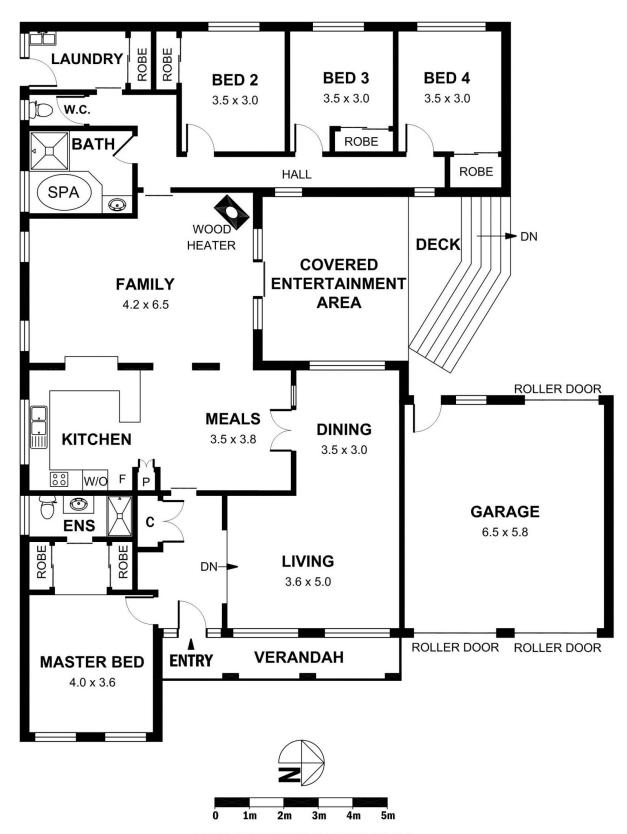

## 72 PRINCE STREET, GISBORNE

APPROX. GROSS INTERNAL FLOOR AREA 226 SQ M TOTAL AREA INCLUDING DECK & VERANDAH 251 SQ M

DRAWING IS FOR ILLUSTRATION PURPOSES ONLY. NOT DRAWN TO SCALE. ALL MEASUREMENTS ARE APPROXIMATE ONLY.

NEITHER THE VENDOR OR THE AGENT ARE RESPONSIBLE FOR ANY ERRORS OR OMISSIONS.

IT IS UP TO THE PURCHASERS TO VERIFY ALL INFORMATION