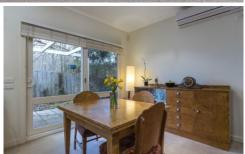

'Bluebell Cottage' offers open plan kitchen/meals/living, with access to private rear courtyard off the meals area.

Generous master bedroom and central bathroom, plus study and additional bedroom / sitting room. Further bonuses include security system, integrated single garage, Blanco stainless appliances, and year round comfort with split system heating and cooling.