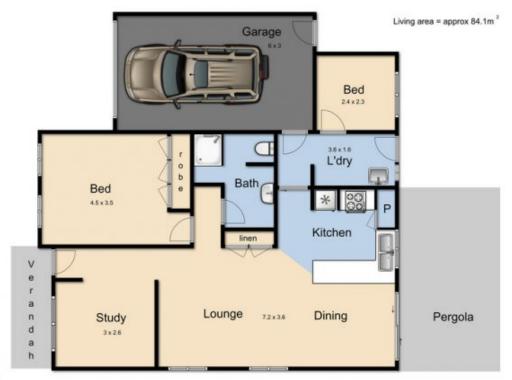

'Bluebell Cottage' offers open plan kitchen/meals/living, with access to private rear courtyard off the meals area.

Generous master bedroom and central bathroom, plus study and additional bedroom / sitting room. Further bonuses include security system, integrated single garage, Blanco stainless appliances, and year round comfort with split system heating and cooling.