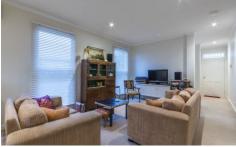

'Bluebell Cottage' offers open plan kitchen/meals/living, with access to private rear courtyard off the meals area.

Generous master bedroom and central bathroom, plus study and additional bedroom / sitting room. Further bonuses include security system, integrated single garage, Blanco stainless appliances, and year round comfort with split system heating and cooling.