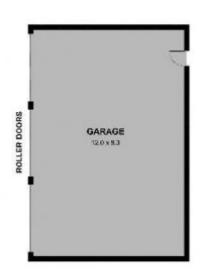

Triple car garage, huge high clearance shed (with halogen lighting), separate utility shed and horse shelters complete the property with excellent fencing into four paddocks and two driveways. This is truly country living with all the benefits of being close to services and township.

## 321 KILMORE ROAD, NEW GISBORNE

NOTE: OUTBUILDINGS NOT IN ACTUAL POSITION TO DWELLING