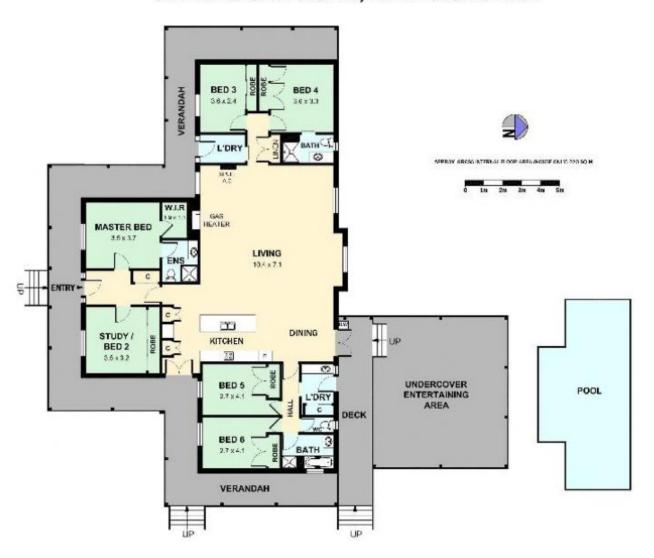

## 321 Kilmore Road NEW GISBORNE VIC

Appealing in every way this property offers the whole family enjoyment and space with views, town water and quick link to Calder freeway.

Accommodation is immaculate and offers five bedrooms, study, 2 ensuites, bathroom and huge kitchen/meals/living area with northern orientation and outlook across the decked undercover area, swimming pool and beyond.

Triple car garage, huge high clearance shed (with halogen lighting), separate utility shed and horse shelters complete the property with excellent fencing into four paddocks and two driveways. This is truly country living with all the benefits of being close to services and township.

## 321 KILMORE ROAD, NEW GISBORNE

NOTE: OUTBUILDINGS NOT IN ACTUAL POSITION TO DWELLING