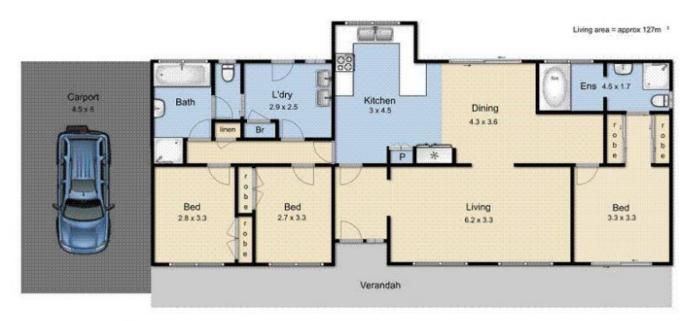

## 342 Black Forest Drive MACEDON VIC

Presenting a rare opportunity to acquire the perfect lifestyle/family or horse property in Macedon on approx 7.9 acres. Offering a 3 bedroom brick veneer home, well appointed kitchen with dining area, 2 bathrooms including ensuite, large living/lounge room with stunning views of Mt Macedon, 2 car carport and a verandah - perfect for lazy summer days overlooking the ranges.

Property Code: 644

3 🕮 1 🔓 6 🖨

Land Size : 31970.2 sqm

View: https://www.kennedyandhunt.com.au/sale/vi

c/macedon-ranges/macedon/residential/acr

eagesemirural/5849108

Jason Kennedy 03 5428 2544

Whilst every attempt has been made to ensure the accuracy of the floor plan contained here, renaumments of doors, window, moons and any either items are approximate and no responsibility is taken for any error, emission, or min-statement.

This plan is for illustrative purposes only, and should be used as such lay any prospective purchases. The tendors, systems and appliances, shown have not been tested and no quarantee as to their operability or efficiency care to given.