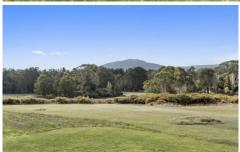

## 342 Black Forest Drive MACEDON VIC

Presenting a rare opportunity to acquire the perfect lifestyle/family or horse property in Macedon on approx 7.9 acres. Offering a 3 bedroom brick veneer home, well appointed kitchen with dining area, 2 bathrooms including ensuite, large living/lounge room with stunning views of Mt Macedon, 2 car carport and a verandah - perfect for lazy summer days overlooking the ranges.

The property is fully fenced and consists of 3 open grass paddocks with a scattering of light bush. 342 Black Forest Drive is further enhanced by a large 4 car garage, garden shed, cubby house, paddock dam and one of the best views of Mt Macedon - all within minutes of the freeway, an easy 40 minute drive to the Melbourne CBD and 25 minutes to the Airport.