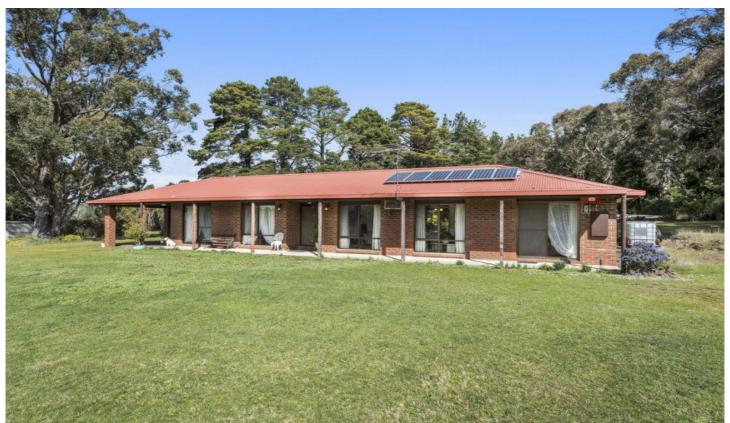

## 342 Black Forest Drive MACEDON VIC

Presenting a rare opportunity to acquire the perfect lifestyle/family or horse property in Macedon on approx 7.9 acres. Offering a 3 bedroom brick veneer home, well appointed kitchen with dining area, 2 bathrooms including ensuite, large living/lounge room with stunning views of Mt Macedon, 2 car carport and a verandah - perfect for lazy summer days overlooking the ranges.

The property is fully fenced and consists of 3 open grass paddocks with a scattering of light bush. 342 Black Forest Drive is further enhanced by a large 4 car garage, garden shed, cubby house, paddock dam and one of the best views of Mt Macedon - all within minutes of the freeway, an easy 40 minute drive to the Melbourne CBD and 25 minutes to the Airport.