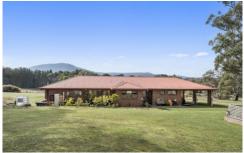

## 342 Black Forest Drive MACEDON VIC

Presenting a rare opportunity to acquire the perfect lifestyle/family or horse property in Macedon on approx 7.9 acres. Offering a 3 bedroom brick veneer home, well appointed kitchen with dining area, 2 bathrooms including ensuite, large living/lounge room with stunning views of Mt Macedon, 2 car carport and a verandah - perfect for lazy summer days overlooking the ranges.

The property is fully fenced and consists of 3 open grass paddocks with a scattering of light bush. 342 Black Forest Drive is further enhanced by a large 4 car garage, garden shed, cubby house, paddock dam and one of the best views of Mt Macedon - all within minutes of the freeway, an easy 40 minute drive to the Melbourne CBD and 25 minutes to the Airport.