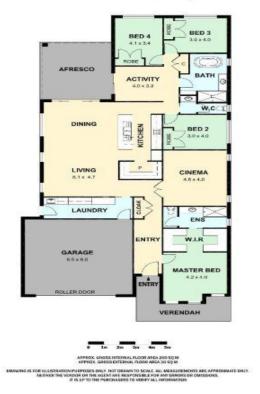

## 37 Vancleve Crescent GISBORNE VIC

Over 26 squares of high class living space plus large double garage in court location.

Designer colour scheme and soft furnishings. Three living areas, four bedrooms, two bathrooms, fabulous kitchen and great undercover outdoor area. Remote garage door.

Good storage spaces. Double glazing all round, 'New York' plaster cornice, excellent insulation, 2.7 ceilings.

Your opportunity to purchase a brand new, high spec home in a great location.

Property Code: 652