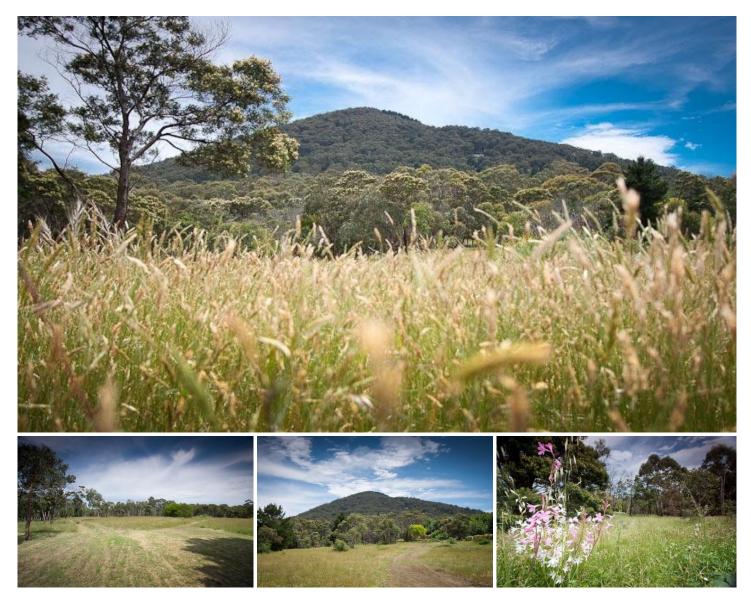

## 45 Salisbury Road MOUNT MACEDON VIC

Seeking space and seclusion combined? This parcel of land is large enough to offer both with far reaching views, tall gum trees, grassy dells, a seasonal creek and secret gullies shared with kangaroos. A grand opportunity to seize this rare find and enjoy the pristine environment. Mt. Macedon fills the northerly aspect. Several potential house sites (subject to Council approval) could capture southerly views of the Dandenongs and Port Phillip area. Walk to shops, school, or Golf Club. Easy commute to International Airport and Melbourne CBD. Zoned Rural Conservation Zone.