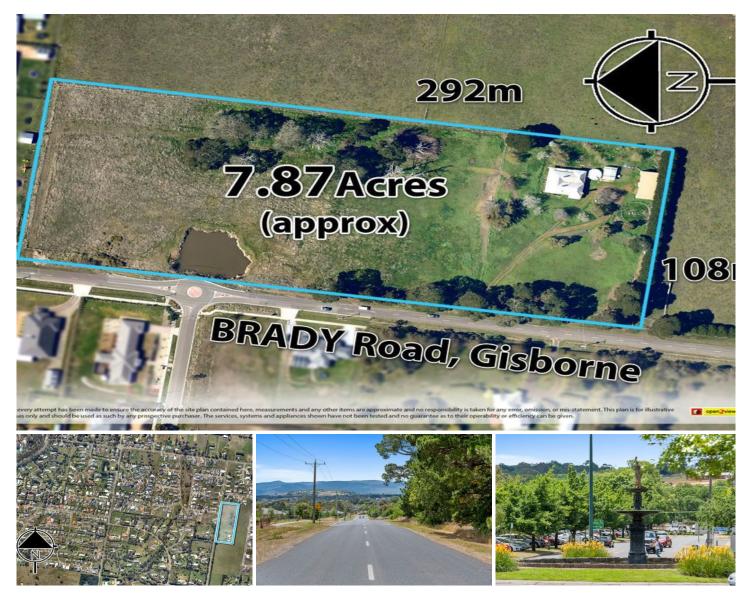

## 49 Brady Road GISBORNE VIC

Superb opportunity to secure this enormous parcel of land, in highly sought after growth area of Gisborne with so much potential.

7.87 acres 3.185 ha (approx.) plus original farmhouse.

In accordance with the development plan, this magnificent allotment would provide 23 lots between 813m2 2457m2 (approx.) (STCA).

Average lot size of 1099m2.

Well located, with easy access to everything the township of Gisborne has to offer. Opportunities like 49 Brady Road are few and far between.