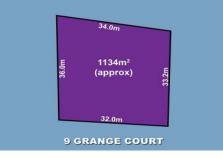

This generous 1,134m2 (approx) block has all amenities located underground - ensuring the views are maximised. Build the home of your dreams in an unparalleled position!

Property Code: 1586

**Price** : \$ 400,000 **Land Size** : 1134 sqm