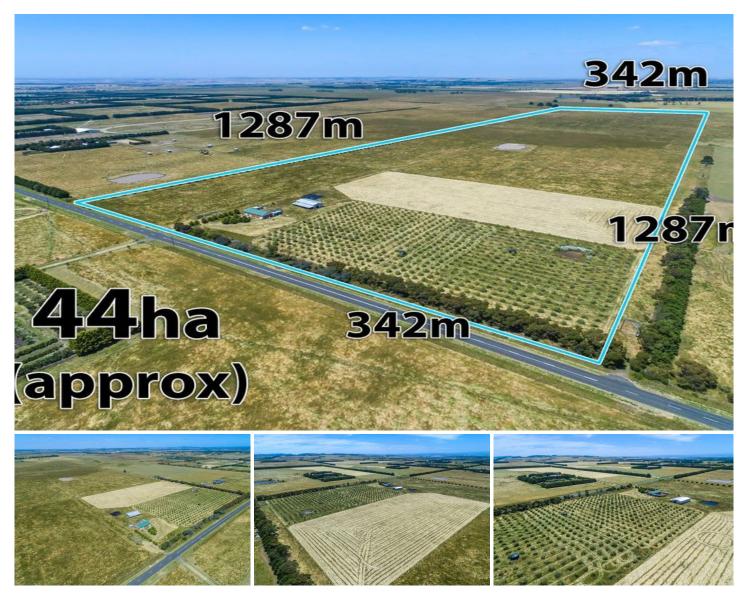

## Lot 2, TP3 Bolinda-Darraweit Road BOLINDA VIC

Planted Olive Grove (700 trees approx.) with infrastructure. Opportunity knocks!

Owned by the same family for decades.

Country living within an easy commute to both Melbourne city and Melbourne Airport, with all the ground work already done with this property.

Pursue your Mediterranean dreams of harvesting your own Olive Tree Grove, with approx. 700 trees already planted and well established.

Enjoy the space of approx. 109 Acres (44.03 Ha.) of cleared, levelled land.

Ideal for grazing or farming interests.

Features secured 20m  $\times$  9.5m brick garage on concrete slab, as well as a 20m  $\times$  10m shed, ideal for storage and machinery.

Fully fenced, 2 dams, bore, 4 large water tanks, with power available on sealed road frontage.