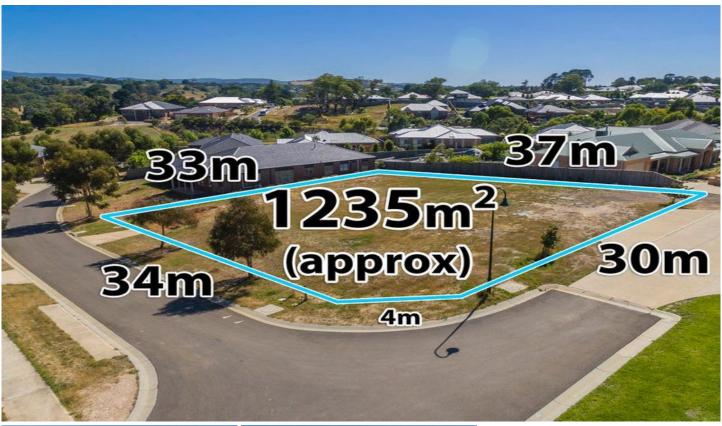

## 4-5 Nelson Court GISBORNE VIC

One of last remaining lots in the prestigious Mulbarton Estate, this is your chance to build your dream home. This elevated 1,234m2 (approx) corner lot has views to Mt Macedon and is set in a quiet court location within walking distance to parks, sporting fields, shops and schools. The Calder freeway is just minutes away, as is New Gisborne train station, providing easy commuting to Melbourne.

Property Code: 1956

**Price** : \$ 365,000 **Land Size** : 1234 sqm

View: https://www.kennedyandhunt.com.au/sale/vi

c/macedon-ranges/gisborne/residential/land

/5849284