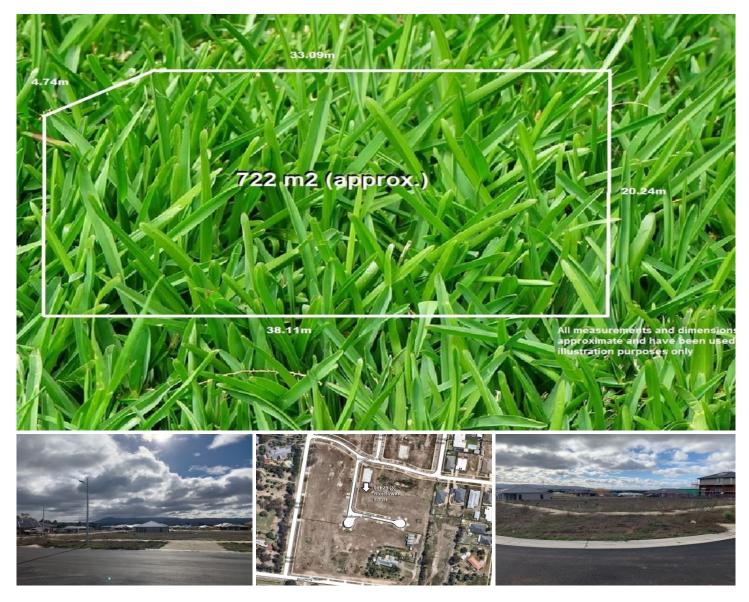

## Lot 29 Riceflower Court GISBORNE VIC

With views towards Mount Macedon, this stunning 722m2 (approx.) allotment offers the perfect opportunity to create the lifestyle you've been dreaming of.

Ideally located at the entrance to an elevated court, and only minutes to the beautiful Gisborne Township, cafes, schools & sporting grounds.

Take the opportunity to create your dream today

**Price** : \$ 380,000 **Land Size** : 722 sqm

View : https://www.kennedyandhunt.com.au/sale/vi

c/macedon-ranges/gisborne/residential/land

/5849289

Jason Kennedy 03 5428 2544