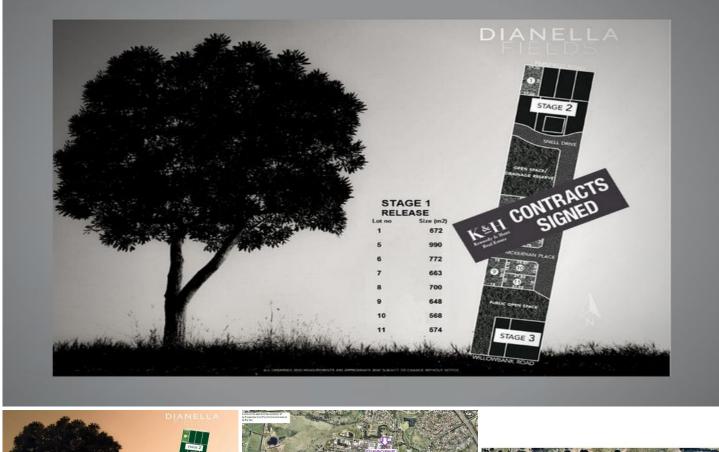

## 67B Fersfield Road GISBORNE VIC

Here is your chance to secure your own parcel within this highly prestigious development.

Land Size : 700 sqm View : https://ww

 https://www.kennedyandhunt.com.au/sale/vi c/macedon-ranges/gisborne/residential/land /5849294

With construction anticipated to start in February 2018, and titles expected late 2018.

Only 8 lots currently available:

| Lot 1 | 672 sqm | UNDER CONTRACT |
|-------|---------|----------------|
| Lot 5 | 990 sqm | UNDER CONTRACT |
| Lot 6 | 772 sqm | UNDER CONTRACT |
| Lot 7 | 663 sqm | UNDER CONTRACT |
| Lot 8 | 700 sqm | UNDER CONTRACT |