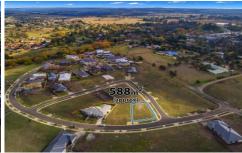

## 41 Wallaby Run GISBORNE VIC

Set in a highly desirable location with a truly spectacular outlook. This well proportioned corner allotment is an ideal place to call home.

Close to all town amenities - walk to schools, shopping precinct, parks and sports grounds. Easy freeway access to Melbourne CBD, Airport and surrounding townships.

The opportunity to build your dream home in this prestigious estate starts here.

Property Code: 2132

**Price** : \$ 345,000 **Land Size** : 588 sqm

View: https://www.kennedyandhunt.com.au/sale/vi

c/macedon-ranges/gisborne/residential/land