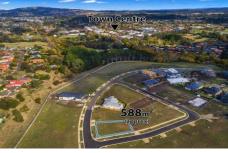

## 41 Wallaby Run GISBORNE VIC

Set in a highly desirable location with a truly spectacular outlook. This well proportioned corner allotment is an ideal place to call home.

Close to all town amenities - walk to schools, shopping precinct, parks and sports grounds. Easy freeway access to Melbourne CBD, Airport and surrounding townships.

The opportunity to build your dream home in this prestigious estate starts here.

Property Code: 2132

**Price** : \$ 345,000 **Land Size** : 588 sqm

View: https://www.kennedyandhunt.com.au/sale/vi

c/macedon-ranges/gisborne/residential/land