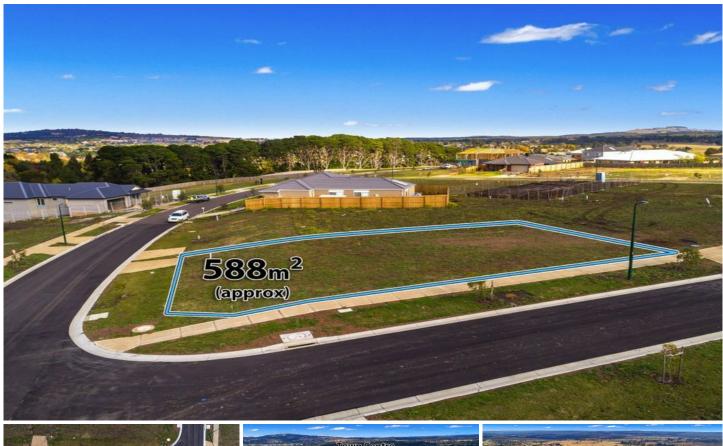

## 41 Wallaby Run GISBORNE VIC

Set in a highly desirable location with a truly spectacular outlook. This well proportioned corner allotment is an ideal place to call home.

Close to all town amenities - walk to schools, shopping precinct, parks and sports grounds. Easy freeway access to Melbourne CBD, Airport and surrounding townships.

The opportunity to build your dream home in this prestigious estate starts here.

Property Code: 2132

**Price** : \$ 345,000 **Land Size** : 588 sqm

View: https://www.kennedyandhunt.com.au/sale/vi

c/macedon-ranges/gisborne/residential/land