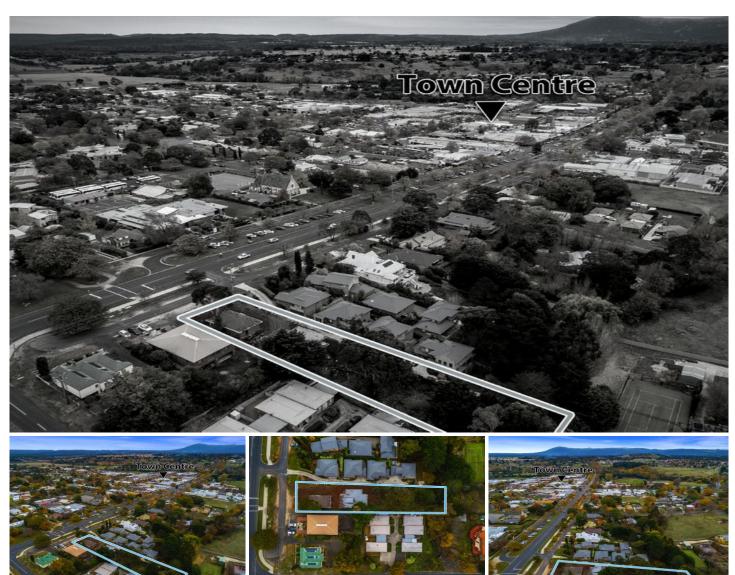

## 75 Aitken Street GISBORNE VIC

A superb opportunity now exists to purchase this fabulous residential zoned property in the thriving and rapidly growing township of Gisborne.

With a 20 metre (approx) frontage and a depth of (approx) 100 metres, this allotment would suit a variety of uses including multiple townhouse / unit development (STCA), or the opportunity to create your dream home on a huge block, within a stone's throw to everything (STCA).

This exceptional allotment boasts a fantastic Aitken Street location, and offers convenient access via a service lane.

Centrally located, with easy access to the freeway, and all that the township of Gisborne has to offer.

Opportunities like 75 Aitken Street are few and far

Land Size: 2000 sqm

View: https://www.kennedyandhunt.com.au/sale/vi

c/macedon-ranges/gisborne/residential/land

/5849297

Jason Kennedy 03 5428 2544