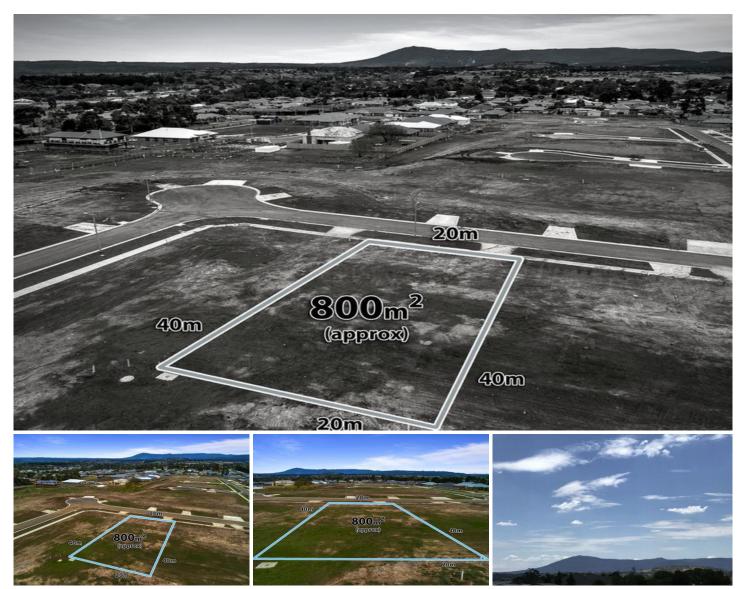

## Lot 54 Bartolo Court GISBORNE VIC

With views towards Mount Macedon, this stunning 800m2 (approx.) allotment offers the perfect opportunity to create the lifestyle youve been dreaming of.

Ideally located only minutes to the beautiful Gisborne Township, cafes, schools & sporting grounds. Or take the family for a stroll to the local park.

Take the opportunity to create your dream today.

Land Size: 800 sqm

**View** : https://www.kennedyandhunt.com.au/sale/vi c/macedon-ranges/gisborne/residential/land

/5849298

Jason Kennedy 03 5428 2544