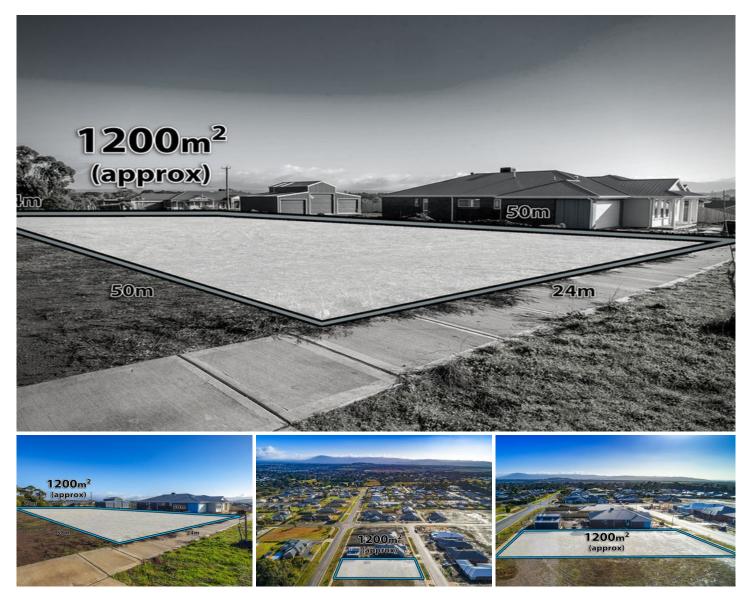

## Lot 6 Sundew Court GISBORNE VIC

Set in a boutique development, this generously proportioned allotment offers the perfect opportunity to build the home youve been dreaming of.

Ideally located only minutes to the beautiful Gisborne Township, cafes, schools & sporting grounds.

With an expansive 24 metre frontage on offer - you are not restricted to limited floorplan options, meaning you can create what your heart truly desires.

This huge lot is already titled with all services available, and waiting for you to build your dream!

## Land Size : 1200 sqm

View

: https://www.kennedyandhunt.com.au/sale/vi c/macedon-ranges/gisborne/residential/land /5849299

Jason Kennedy 03 5428 2544