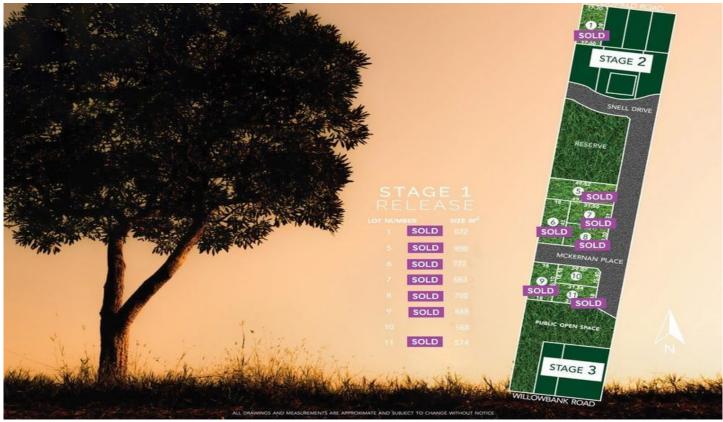

## Lot 10/ Dianella Fields GISBORNE VIC

Here is your chance to secure the last available allotment in stage 1 of this highly prestigious development.

Fantastic 568 sqm (approx) corner block, expected to title by September 2019.

**Price** : \$ 345,000 **Land Size** : 568 sqm

View: https://www.kennedyandhunt.com.au/sale/vi

c/macedon-ranges/gisborne/residential/land

/5849300

Jason Kennedy 03 5428 2544