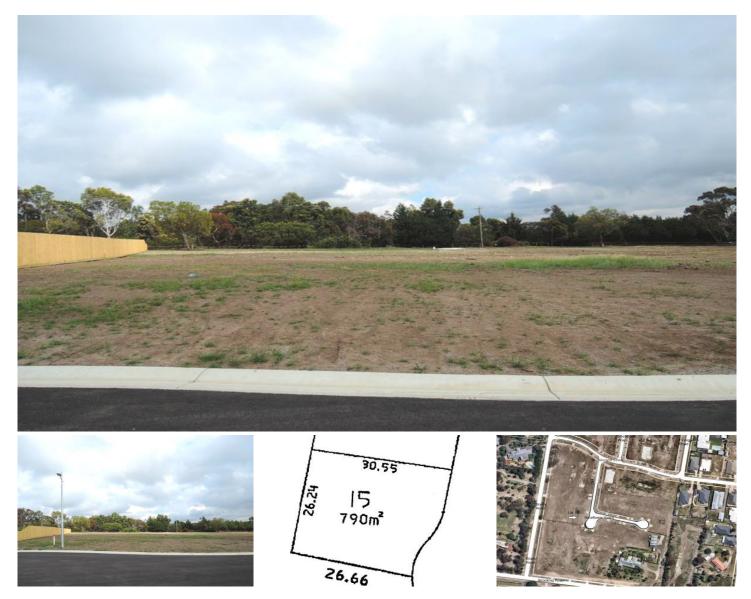

## Lot 15 Riceflower Court GISBORNE VIC

With views towards Mount Macedon, this stunning 790m2 (approx.) allotment offers the perfect opportunity to create the lifestyle you've been dreaming of.

Ideally located in the bowl of an elevated court, and only minutes to the beautiful Gisborne Township, cafes, schools & sporting grounds. An easy stroll for the family to the local park.

**Price** : \$ 400,000 **Land Size** : 790 sqm

View : https://www.kennedyandhunt.com.au/sale/vi

c/macedon-ranges/gisborne/residential/land

/5849301

Jason Kennedy 03 5428 2544

Property Code: 2351