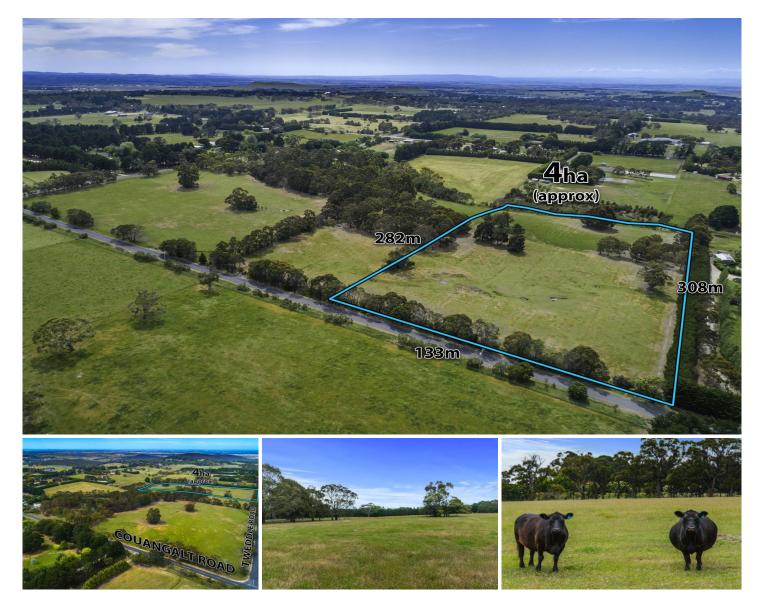

## 3/43 Tweddle Road Gisborne South VIC

Rare opportunity to secure an idyllic 4ha allotment (approx).

Less than 7 km from the booming township of Gisborne and offering easy access to the Calder Freeway, this lifestyle property offers the opportunity to secure a dream home site in Tweddle Road.

One of only 2 x 4ha (approx.) blocks of land in the Macedon Ranges to have recycled water mains connected to the front of each block.

- With plentiful recycled water available:

- Ideal as drinking water for stock and maintaining grass growth over the drier months

Price : \$ 840,000

Land Size : 40468.6 sqm

View

: https://www.kennedyandhunt.com.au/sale/vi c/macedon-ranges/gisborne-south/residenti al/land/5849302

Jason Kennedy 03 5428 2544