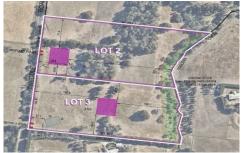

## 2/21 Tweddle Road GISBORNE SOUTH VIC

Rare opportunity to secure an idyllic 4ha allotment (approx).

Less than 7 km from the booming township of Gisborne and offering easy access to the Calder Freeway, this lifestyle property offers the opportunity to secure a dream home site in Tweddle Road.

One of only 2 x 4ha (approx.) blocks of land in the Macedon Ranges to have recycled water mains connected to the front of each block.

- With plentiful recycled water available:
- Ideal as drinking water for stock and maintaining grass growth over the drier months