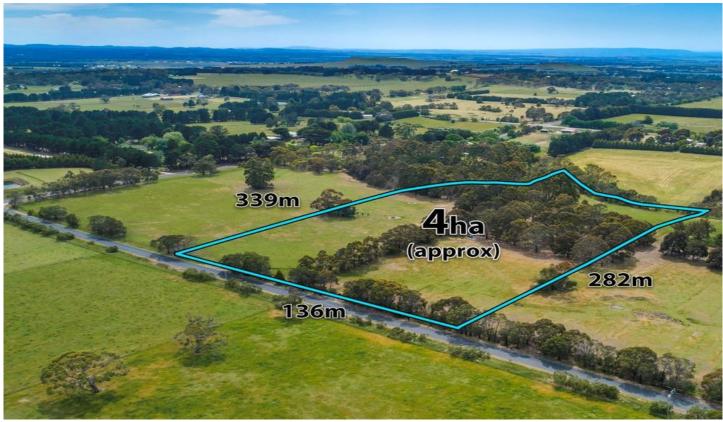

## 2/21 Tweddle Road GISBORNE SOUTH VIC

Rare opportunity to secure an idyllic 4ha allotment (approx).

Less than 7 km from the booming township of Gisborne and offering easy access to the Calder Freeway, this lifestyle property offers the opportunity to secure a dream home site in Tweddle Road.

One of only 2 x 4ha (approx.) blocks of land in the Macedon Ranges to have recycled water mains connected to the front of each block.

- With plentiful recycled water available:
- Ideal as drinking water for stock and maintaining grass growth over the drier months

**Land Size**: 40468.6 sqm

View: https://www.kennedyandhunt.com.au/sale/vi

c/macedon-ranges/gisborne-south/residenti

al/land/5849304

Jason Kennedy 03 5428 2544