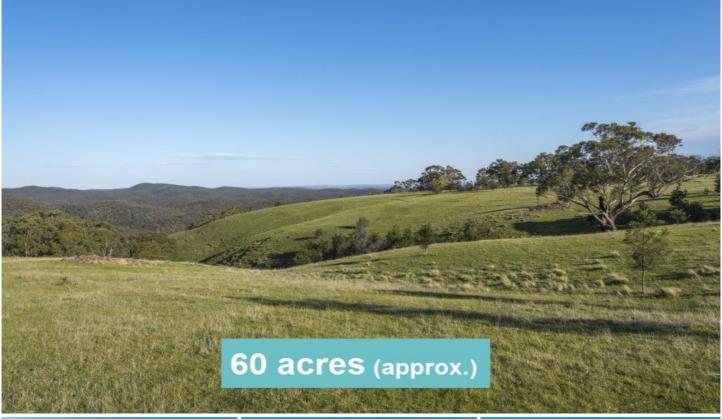

## 22 Spotiswood Road BULLENGAROOK VIC

Unique and extremely rare opportunity to secure this highly appealing sanctuary with picturesque rural views as far as the eye can see. A horse lovers delight with forest trails and horse riding clubs nearby. Well fenced property with large existing shed complete with concrete floor, solar power and water tanks. This private allotment boasts a mix of cleared and natural bushland, large dam, permanent spring and an abundance of native wildlife. Perfectly positioned with easy access to the Calder Freeway and Western Highway. Only 10 minutes from the thriving township of Gisborne, this is a blank canvas waiting for you to create your dream (STCA)