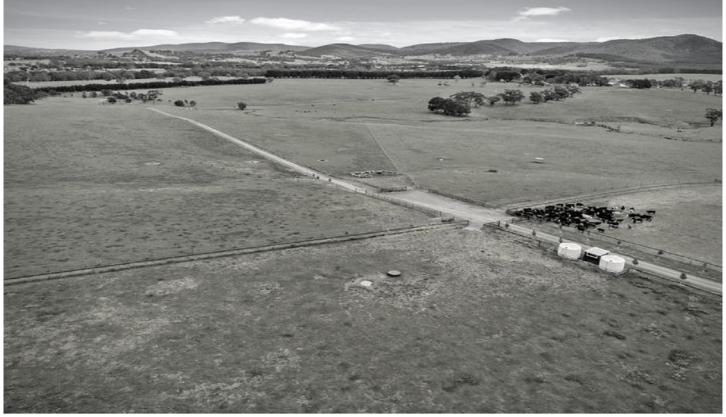

## 49 Mt Eliza Road KERRIE VIC

A highly unique opportunity to secure breathtaking, million dollar views and create the ultimate lifestyle property. Approximately 120 acres of lush, rolling pastures with unsurpassed views across the Macedon Ranges.

As you enter through the private tree lined gates of 'Tipperary' you will be instantly mesmerized by the beauty of the land. Driving up the driveway, it is hard to know which way to look. The property is serviced by a bore and water tanks. Currently used for spelling thoroughbreds, the fencing to the property is state of the art 1.4m (approx) post & mesh fencing with electric rail suitable for horses, sheep, lambs and cattle.

The productive pastures comprising of mixed grasses including phalaris, rye and clover; are expertly cared for, largely weed free, annually mulched, harrowed, lime

**Land Size**: 485623 sqm

View: https://www.kennedyandhunt.com.au/sale/vi