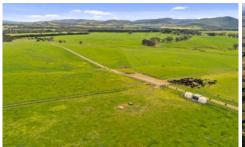

## 49 Mt Eliza Road KERRIE VIC

A highly unique opportunity to secure breathtaking, million dollar views and create the ultimate lifestyle property. Approximately 120 acres of lush, rolling pastures with unsurpassed views across the Macedon Ranges.

As you enter through the private tree lined gates of 'Tipperary' you will be instantly mesmerized by the beauty of the land. Driving up the driveway, it is hard to know which way to look. The property is serviced by a bore and water tanks. Currently used for spelling thoroughbreds, the fencing to the property is state of the art 1.4m (approx) post & mesh fencing with electric rail suitable for horses, sheep, lambs and cattle.