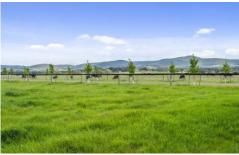

As you enter through the private tree lined gates of 'Tipperary' you will be instantly mesmerized by the beauty of the land. Driving up the driveway, it is hard to know which way to look. The property is serviced by a bore and water tanks. Currently used for spelling thoroughbreds, the fencing to the property is state of the art 1.4m (approx) post & mesh fencing with electric rail suitable for horses, sheep, lambs and cattle.

The productive pastures comprising of mixed grasses including phalaris, rye and clover; are expertly cared for, largely weed free, annually mulched, harrowed, lime

**Land Size**: 485623 sqm

View: https://www.kennedyandhunt.com.au/sale/vi