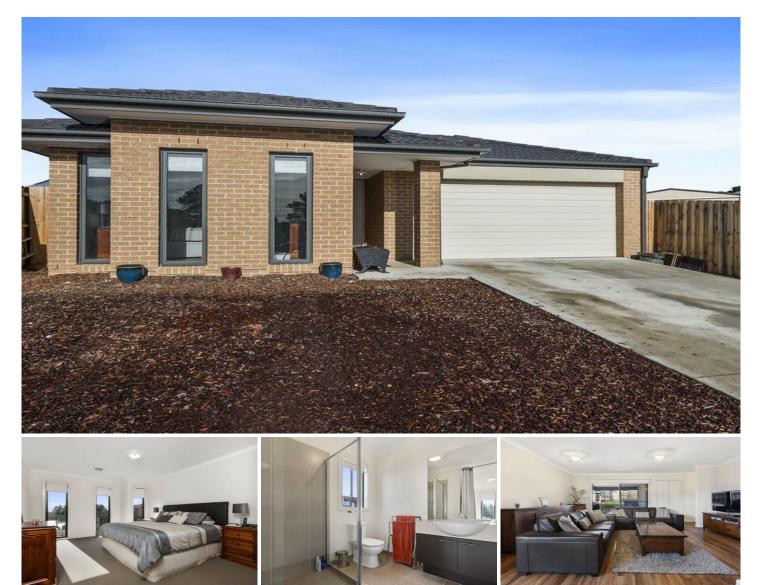

## 45 Coop Drive Gisborne VIC

This lovely home comprises four bedrooms, master with walk in robe and ensuite, built in robes to other bedrooms, formal lounge and open plan kitchen/meals/living at rear of home.

Neutral colour tones throughout with warm timber flooring, quality carpets and tiles, kitchen with stone bench top and stainless steel appliances.

Gas ducted heating, Split system, double garage with remote roller door and private back yard with undercover alfresco area.