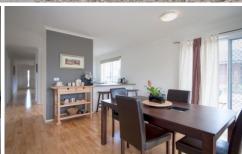

## 10 Thomas Place Gisborne VIC

This comfortable home comprises three bedrooms with built in robes, master with ensuite, spacious lounge with slow combustion wood heater and split system heating & cooling, modern kitchen/meals/living area, natural gas ducted heating throughout, tastefully decorated in neutral colors.