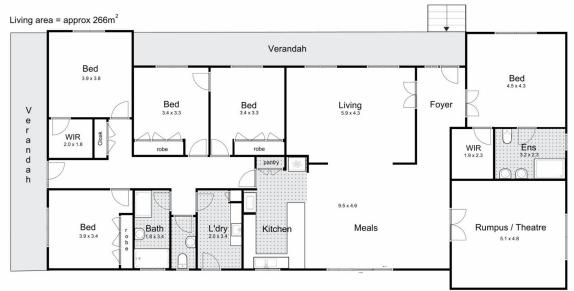

## 3 Mulgutherie Way Gisborne VIC

## \*OPEN HOUSE CANCELLED\*

Step inside and be surprised by the spaces that are on offer!

- Sitting proudly on an elevated corner allotment with magical views to Mt Macedon.
- Entry from the expansive verandah, along lovely wide hybrid flooring.
- Large families will love the flexible 5 bedroom floorplan, or use as 4 plus study!
- Living areas include huge lounge & dining areas plus separate rumpus / theatre room.
- Immaculate new kitchen enjoying quality appliances, and a lovely outlook across the lush rear lawns and fenced, private yard.
- Complete with ducted heating & cooling, plus superb solar infrastructure.
- Located in Gisborne's premier estate, and only a short

5 🗀 2 🔓 2 🖨

**Building Size**: 266 sqm **Land Size**: 1173 sqm

View : https://www.kenne

: https://www.kennedyandhunt.com.au/sal e/vic/macedon-ranges/gisborne/residenti

al/house/5849437

Jason Kennedy 03 5428 2544

Kirrily Evans 0439 964 991

3 Mulgutherie Way, Gisborne N

Whilst every attempt has been made to ensure the accuracy of the floor plan contained here, measurements of doors, windows, rooms and any other items are approximate and no responsibility is taken for any error, omission, or mis-statement. This plan is for illustrative purposes only and should be used as such by any prospective purchaser. The services, systems and appliances shown have not been tested and no guarantee as to their operability or efficiency can be given.