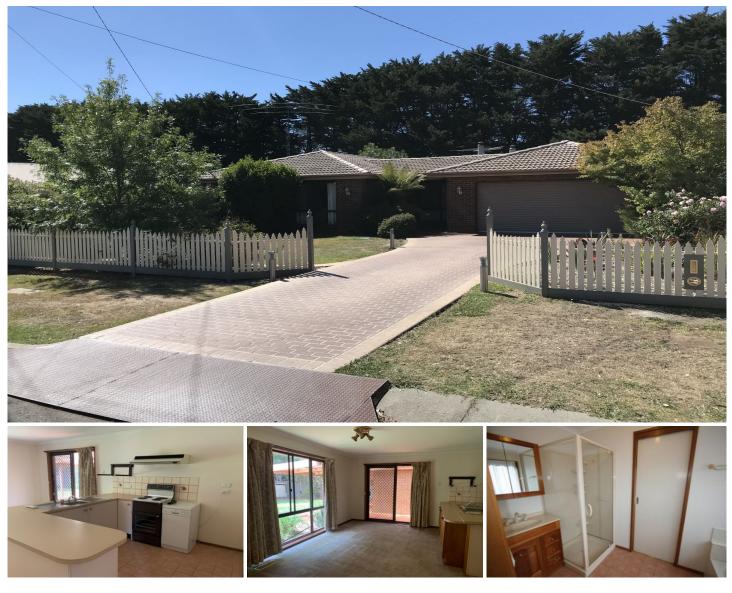

## 4 Woodworth Street New Gisborne VIC

This well kept brick veneer consists of two bedrooms and study/third bedroom.

Two-way main bathroom, separate toilet and laundry.

Lounge/family room/Kitchen with electric oven, cooktop & dishwasher.

Natural gas ducted heating and wood heater.

Four car garage/workshop with attic storage and garden shed set in a neat and tidy garden.

Available NOW!! \$460 per week. \$1,999 per calendar month. \$1,999 bond.