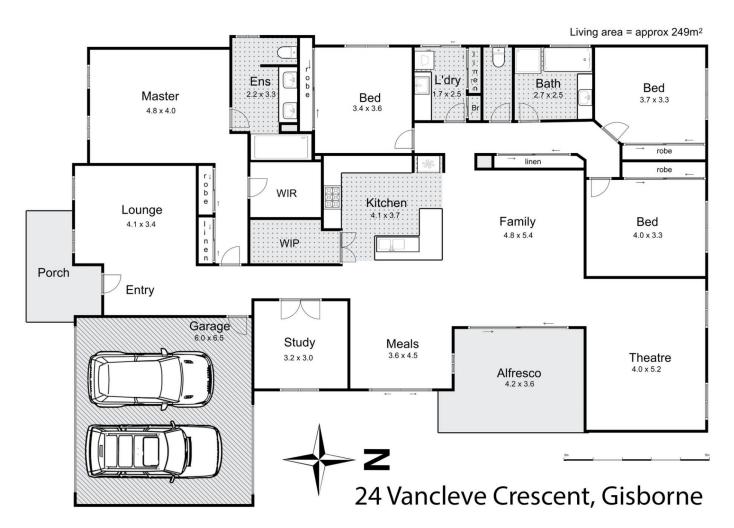

## 24 Vancleve Crescent Gisborne VIC

VIEWING OF THIS PROPERTY IS AVAILABLE BY APPOINTMENT. PLEASE CONTACT JASON ON 0417 383 235 TO BOOK A TIME.

The quality build of this contemporary family home is immediately evident; combining a well designed floorplan, with superb indoor/outdoor flow.

The bright entrance leads past a sunny lounge room and private master suite.

The generous master suite boasts exceptional storage and spacious ensuite with separate WC.

The wide hallway continues past a dedicated study / home office space - ideal for those working from home. This room is also well located to be purposed as a kids retreat / nursery.

From here, you will find the large central kitchen. Complete

4 🕒 2 📛 2 🖨

Price : \$ 875,000 Building Size : 249 sqm Land Size : 725 sqm

View : https://www.kennedyandhunt.com.au/sal e/vic/macedon-ranges/gisborne/residenti

al/house/6001240

Jason Kennedy 03 5428 2544

every attempt has been made to ensure the accuracy of the floor plan contained here, measurements of doors, windows, rooms and any other items are approximate and no responsibility is taken for any error, omission, or mis-statement. an is for illustrative purposes only and should be used as such by any prospective purchaser. The services, systems and appliances shown have not been tested and no guarantee as to their operability or efficiency can be given.