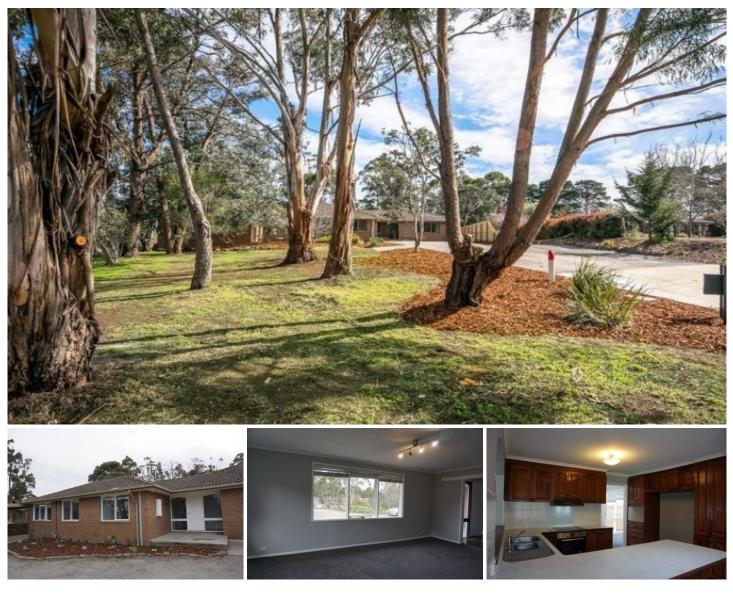

## **10A Ormerod Court Gisborne VIC**

Large 4 bedroom family home with plenty of room to move on 1,925 sqm (approx.)

Ideal for families, with multiple living areas including front lounge, rumpus, family and dining room to the rear plus meals area off the kitchen.

Master bedroom with built in robes and ensuite.

Central bathroom with separate toilet & laundry with external access.

Kitchen has electric oven, cooktop and dishwasher.

Wood fire in the family room and gas ducted heating throughout.

Large undercover outdoor entertaining area.

Double garage & 2 water tanks.

Privately located on a generous allotment, at the end of a pretty court.

Available November - 12 month lease.

Land Size : 1925 sqm