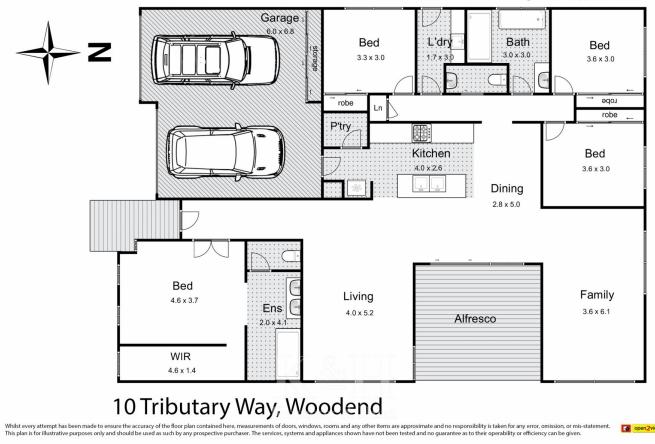

Jason Kennedy 03 5428 2544

**Natalie Barbour** 0493 067 546

Living area = approx 187m<sup>2</sup>

Para and a second