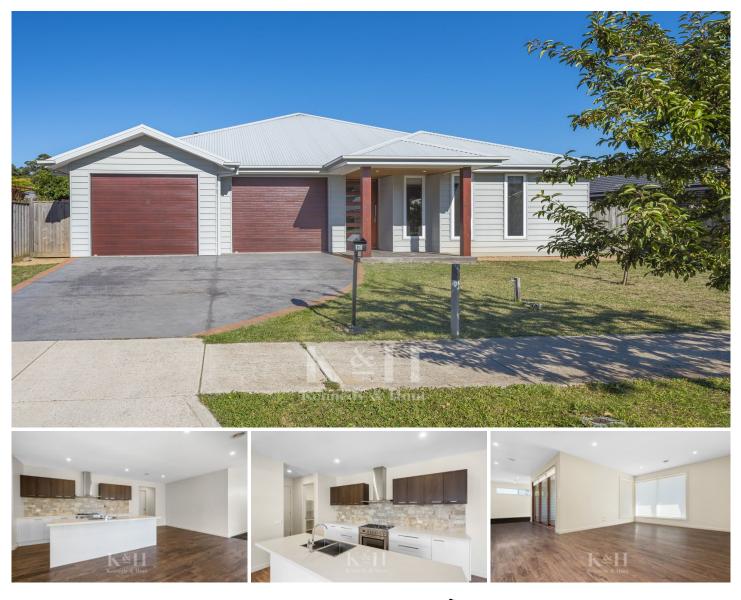

**10 Tributary Way Woodend VIC** 

PRE BOOKING IS REQUIRED TO CONFIRM ATTENDANCE AT AN INSPECTION.

Situated in a sought after family friendly locale, this delightful home features lovely laminate flooring; inviting you through the wide entry to the light filled open plan living area. There is also a huge separate carpeted family room.

The central kitchen is the heart of the home and features WIP, Caesar stone bench tops, s/steel appliances, soft close drawers, and is readily accessible from the integrated double garage.

Quality finishes include large picture windows throughout and timber framed glass panel stacking doors that lead onto the north facing outdoor living area.