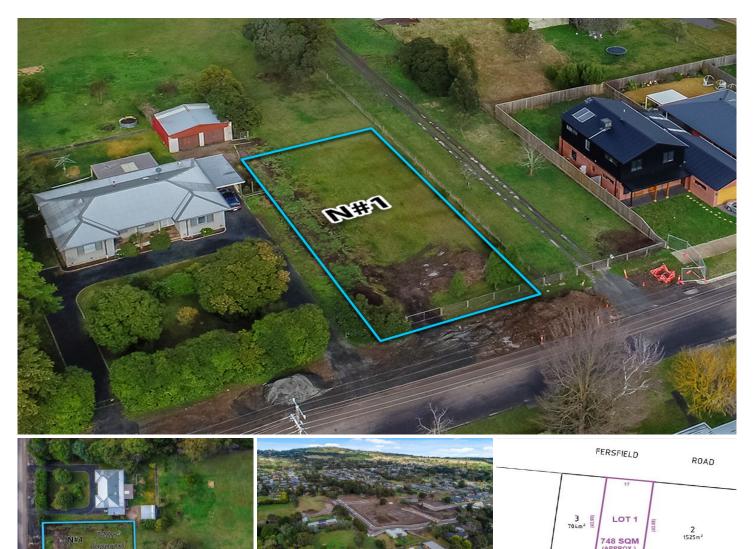

## 1/59-61 Fersfield Road Gisborne VIC

Here is your chance to secure your own parcel of land within a brand new development.

With construction underway, titles are expected mid 2022.

LOT 1 - 748 sqm (approx.)

With easy access to shops, cafes, schools, transport and parklands, this allotment offers the perfect place to build your dream home.

Lot size is approximate and subject to change. Expected start and title date may change.

Contact our team today for more information.

DISCLAIMER: All dimensions are approximate only.

- **Price** : \$ 495,000
- Land Size : 748 sqm View : https://ww
  - : https://www.kennedyandhunt.com.au/sale/vi c/macedon-ranges/gisborne/residential/land /6853453