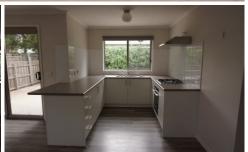

## 2a Thom Street New Gisborne VIC

Generous open plan kitchen / meals / living area.

Master bedroom enjoys full ensuite and walk in robe, whilst bedroom 2 includes a BIR.

This unit has a large study, which could be used as a 3rd bedroom.