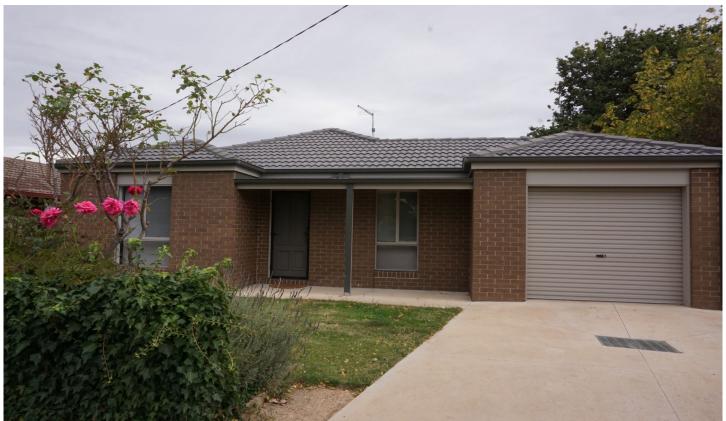

## 2a Thom Street New Gisborne VIC

Generous open plan kitchen / meals / living area.

Master bedroom enjoys full ensuite and walk in robe, whilst bedroom 2 includes a BIR.

This unit has a large study, which could be used as a 3rd bedroom.

With natural gas ducted heating throughout, plus split system and ceiling fan to living area.

There is a single garage and private low maintenance backyard.

All of this in an idyllic New Gisborne location, a short stroll to parks and schools.