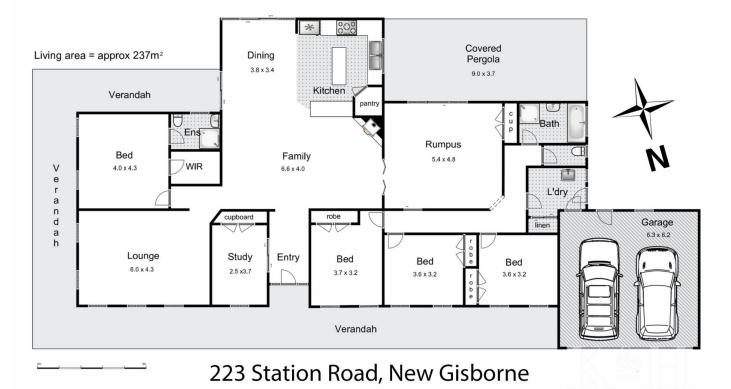

To the front of the home there is a study / 5th bedroom, which leads to the open plan family / dining area, which features SCWH.

The central kitchen has granite bench tops, WIP, butcher's block and striking black appliances.

There is a generous rumpus room located amidst 3 bedrooms all serviced by a family bathroom and separate toilet.

## 4 🛤 2 🚰 6 🚘

Land Size : 4632 sqm

: https://www.kennedyandhunt.com.au/lease/ vic/macedon-ranges/new-gisborne/residenti al/house/7368901

View

Property Management Team 03 5428 2544

Whilst every attempt has been made to ensure the accuracy of the floor plan contained here, measurements of doors, windows, rooms and any other items are approximate and no responsibility is taken for any error, omission, or mis-statement. This plan is for illustrative purposes only and should be used as such by any prospective purchaser. The services, systems and appliances shown have not been tested and no guarantee as to their operability or efficiency can be given.