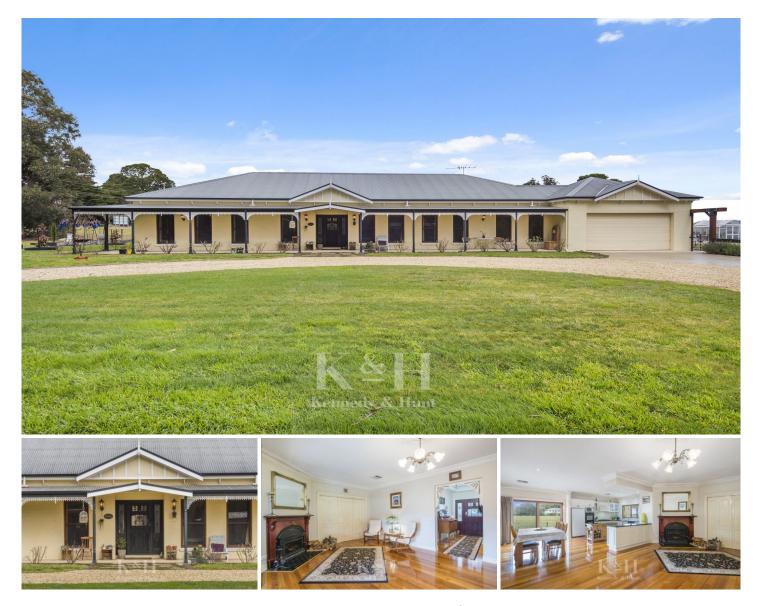

## 223 Station Road New Gisborne VIC

Set on a huge allotment of over an acre. With lovely post and rail front fence, plus cast iron farm gate.

The circular driveway leads you past delightful gardens. With wrap around verandahs and delightful entryway.

To the front of the home there is a study / 5th bedroom, which leads to the open plan family / dining area, which features SCWH.

The central kitchen has granite bench tops, WIP, butcher's block and striking black appliances.

There is a generous rumpus room located amidst 3 bedrooms all serviced by a family bathroom and separate toilet.