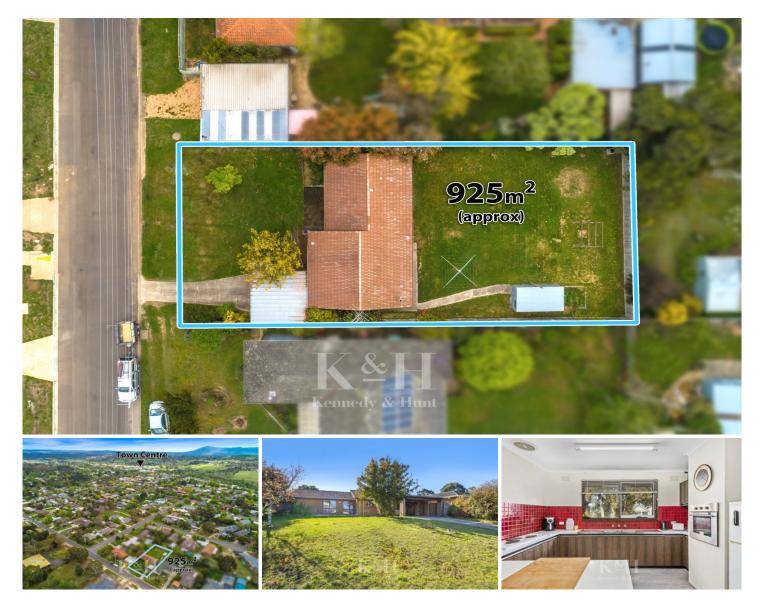

## **52 Fersfield Road Gisborne VIC**

Whether you are looking for a family home, investment property, a renovation project or wish to explore the possibility of development (STCA), 52 Fersfield Road is calling for your attention.

The property is currently tenanted until March 2024, with a rental return of \$2151 per calendar month, allowing any discerning buyer time to investigate the numerous opportunities the substantial 925m2 (approx.) allotment presents.

The existing comfortable home comprises an open plan kitchen/dining space, a large living area and three bedrooms. The main bedroom features a WIR and shower room while a central family bathroom and separate WC service the two additional bedrooms.

## 3 🛤 2 📛 2 🚘

| Price         |
|---------------|
| Building Size |
| Land Size     |
| View          |

- : \$ 675,000
- : 119 sqm : 925 sqm

: https://www.kennedyandhunt.com.au/sal e/vic/macedon-ranges/gisborne/residenti al/house/7611101