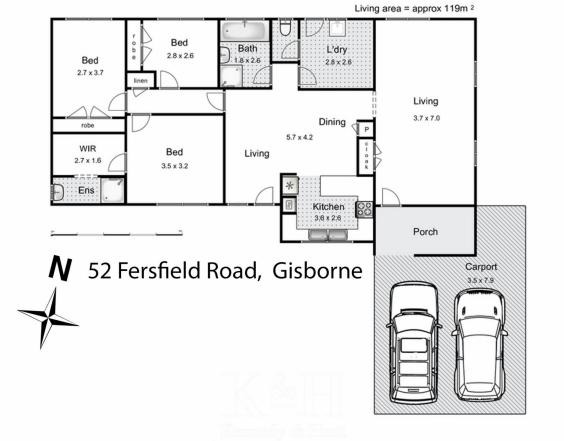

The existing comfortable home comprises an open plan kitchen/dining space, a large living area and three bedrooms. The main bedroom features a WIR and shower room while a central family bathroom and separate WC service the two additional bedrooms.

## 3 🛤 2 📛 2 🚘

| Price         |
|---------------|
| Building Size |
| Land Size     |
| View          |

- : \$ 675,000
- : 119 sqm : 925 sqm

: https://www.kennedyandhunt.com.au/sal e/vic/macedon-ranges/gisborne/residenti al/house/7611101

Jason Kennedy 03 5428 2544

https://www.kennedyandhunt.com.au

Whilst every attempt has been made to ensure the accuracy of the floor plan contained here, measurements of doors, windows, rooms and any other items are approximate and no responsibility is taken for any error, omission, or mis-statement. This plan is for illustrative purposes only and should be used as such by any prospective purchaser. The services, systems and appliances shown have not been tested and no guarantee as to their operability or efficiency can be given. P