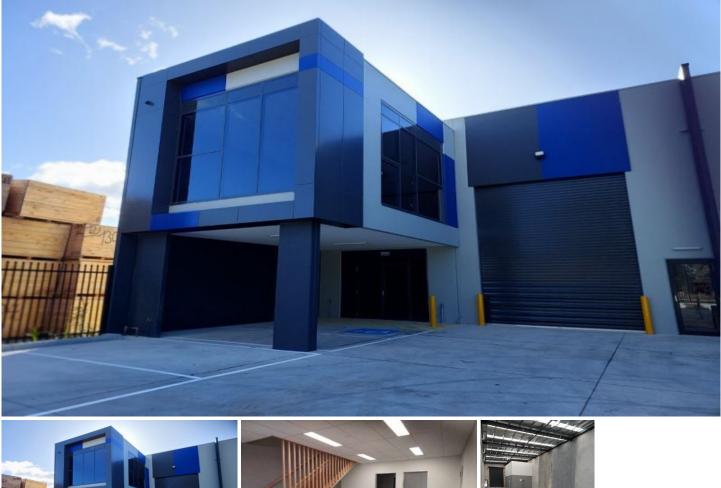

## 1/118 Payne Road New Gisborne VIC

A superb opportunity to walk in and immediately commence your business in a modern factory with quality infrastructure in the New Gisborne Park Estate.

A superb opportunity to walk in and immediately commence your business in a modern factory with quality infrastructure in the New Gisborne Park Estate.

1/118 Payne Road, New Gisborne comprises of:

Factory - 550m<sup>2</sup> including mezzanine office floor area (approx)

Reception Area with kitchen/lunchroom and toilet downstairs

Mezzanine Office with natural light, kitchenette & toilet upstairs

Secure fencing & motorized entry gate

Price Building Size : 550 sqm View

: Contact Agent

: https://www.kennedyandhunt.com.au/lea se/vic/macedon-ranges/new-gisborne/co mmercial/industrial/7620062

**Property Management Team** 03 5428 2544