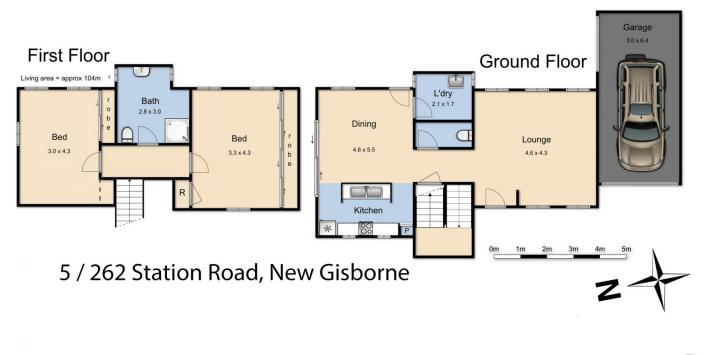

The ground floor features a bright open plan kitchen and dining area that seamlessly flows to a north facing patio; the perfect spot to relax and unwind.

The adjacent living area includes a built in entertainment unit and cabinetry, and a split system to ensure year round comfort.

On the upper level, you'll find two generously proportioned bedrooms, both featuring ample storage, along with a central bathroom.

Jason Kennedy 03 5428 2544

Whilst every attempt has been made to ensure the accuracy of the floor plan contained here, measurements of doors, windows, rooms and any other items are approximate and no responsibility is taken for any error, omission, or mis-statement. This plan is for illustrative purposes only and should be used as such by any prospective purchaser. The services, systems and appliances shown have not been tested and no guarantee as to their operability or efficiency can be given.