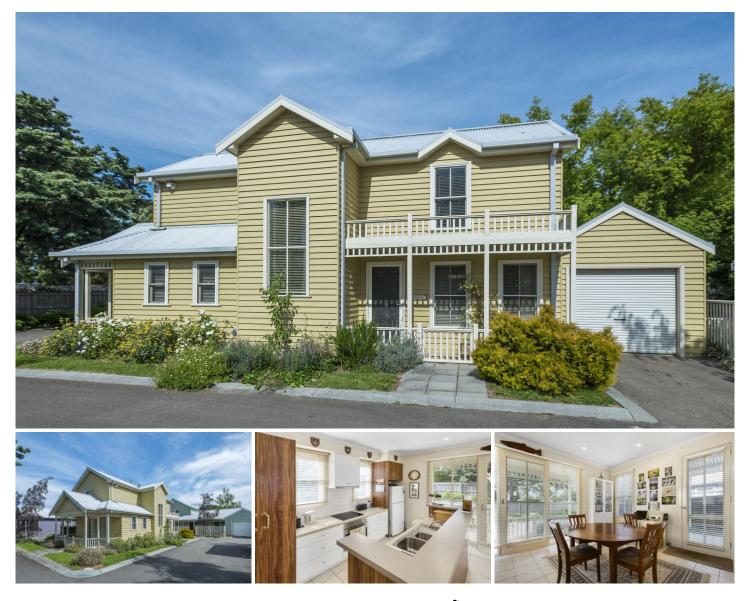

## 5/262-264 Station Road New Gisborne VIC

Situated in the highly coveted 'The Mews' complex, "Jonquil Cottage" is a charming two storey cottage. This lovely private pocket houses only 10 other dwellings and offers a delightful, cosy environment.

The ground floor features a bright open plan kitchen and dining area that seamlessly flows to a north facing patio; the perfect spot to relax and unwind.

The adjacent living area includes a built in entertainment unit and cabinetry, and a split system to ensure year round comfort.

On the upper level, you'll find two generously proportioned bedrooms, both featuring ample storage, along with a central bathroom.