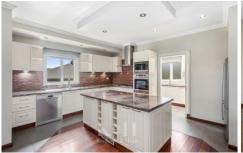

## 4 William Court Gisborne VIC

With a wide entry foyer and light filled kitchen / meals area to the front of the home.

The kitchen includes butler's pantry and s/steel appliances.

Huge lounge, complete with gas log fire.