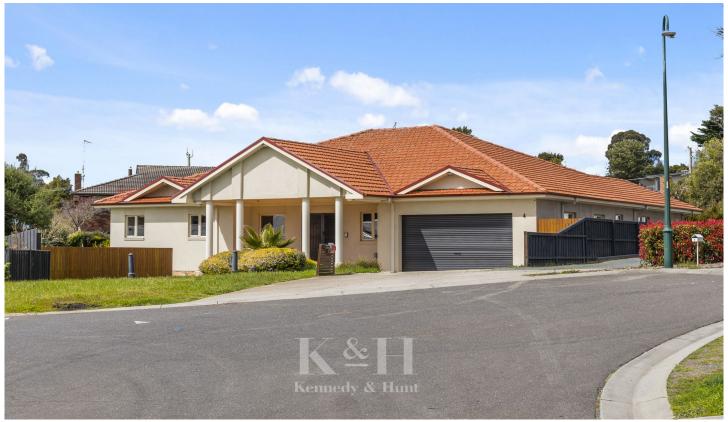

## 4 William Court Gisborne VIC

With a wide entry foyer and light filled kitchen / meals area to the front of the home.

The kitchen includes butler's pantry and s/steel appliances.

Huge lounge, complete with gas log fire.

## 4 🕒 2 📛 2 🖨

**View :** https://www.kennedyandhunt.com.au/lease/vic/m acedon-ranges/gisborne/residential/house/77482 21

Property Management Team 03 5428 2544

Whilst every attempt has been made to ensure the accuracy of the floor plan contained here, measurements of doors, windows, rooms and any other items are approximate and no responsibility is taken for any error, omission, or mis-statement. This plan is for illustrative purposes only and should be used as such by any prospective purchaser. The services, systems and appliances shown have not been tested and no guarantee as to their operability or efficiency can be given.