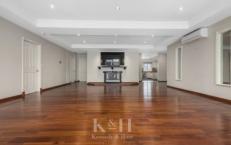

## 4 William Court Gisborne VIC

With a wide entry foyer and light filled kitchen / meals area to the front of the home.

The kitchen includes butler's pantry and s/steel appliances.

Huge lounge, complete with gas log fire.