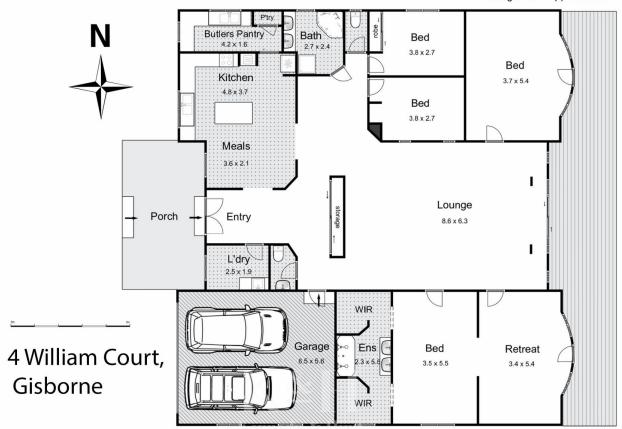

## 4 William Court Gisborne VIC

With a wide entry foyer and light filled kitchen / meals area to the front of the home.

The kitchen includes butler's pantry and s/steel appliances.

Huge lounge, complete with gas log fire.

Main bedroom, complete with an adjoining retreat, which opens to the partially covered alfresco. The main suite also includes dual walk-in robes and ensuite.

There are 3 further bedrooms - one with external access; a family bathroom with spa, plus a powder room.

With ducted heating, reverse cycle air conditioning, double glazed windows, a fenced private yard and side access.