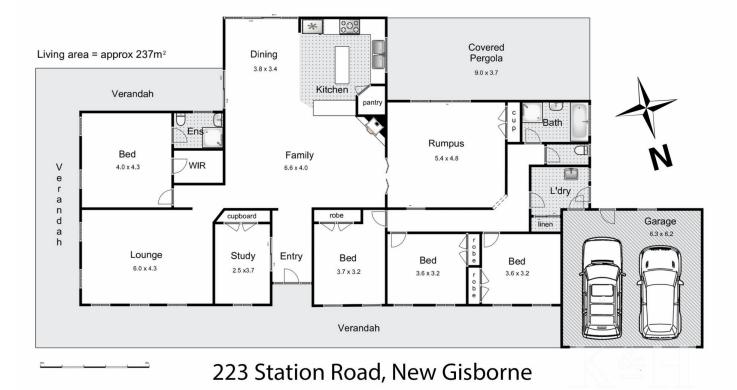

To the front of the home there is a study / 5th bedroom, which leads to the open plan family / dining area, which features SCWH.

The central kitchen has granite bench tops, WIP, butcher's block and striking black appliances.

There is a generous rumpus room located amidst 3 bedrooms all serviced by a family bathroom and separate

## Whilst every attempt has been made to ensure the accuracy of the floor plan contained here, measurements of doors, windows, rooms and any other items are approximate and no responsibility is taken for any error, omission, or mis-statement. This plan is for illustrative purposes only and should be used as such by any prospective purchaser. The services, systems and appliances shown have not been tested and no guarantee as to their operability or efficiency can be given.