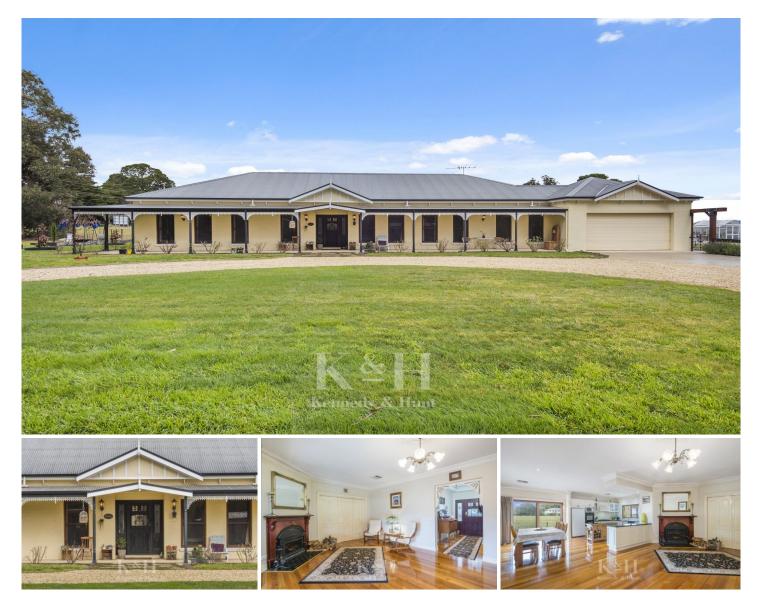

## 223 Station Road New Gisborne VIC

Now available for a 12 month lease term

Set on a huge allotment of over an acre. With a lovely post and rail front fence, plus cast iron farm gate.

The circular driveway leads you past delightful gardens. With wrap around verandahs and delightful entryway.

To the front of the home there is a study / 5th bedroom, which leads to the open plan family / dining area, which features SCWH.

The central kitchen has granite bench tops, WIP, butcher's block and striking black appliances.

There is a generous rumpus room located amidst 3 bedrooms all serviced by a family bathroom and separate