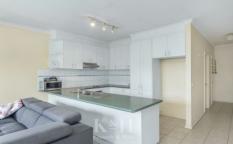

Main bathroom with bath/shower combo, toilet and vanity. European laundry.

Large sunny lounge with split system heating & cooling and electric wall heater.

Kitchen with electric oven and cooktop.

Secure rear yard and single carport at front.