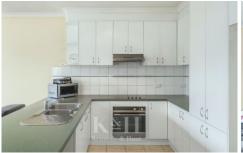

Main bathroom with bath/shower combo, toilet and vanity. European laundry.

Large sunny lounge with split system heating & cooling and electric wall heater.

Kitchen with electric oven and cooktop.

Secure rear yard and single carport at front.