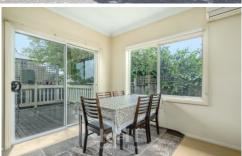

Main bathroom with bath/shower combo, toilet and vanity. European laundry.

Large sunny lounge with split system heating & cooling and electric wall heater.

Kitchen with electric oven and cooktop.

Secure rear yard and single carport at front.