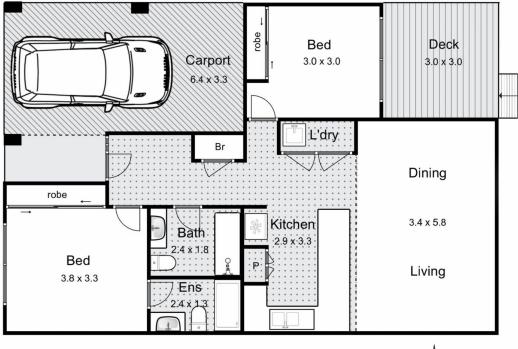

## 2/26 Goode Street Gisborne VIC

Great unit in the heart of Gisborne Township.

Master with built in robe, electric wall heater and ensuite with shower, toilet and vanity.

Bedroom 2 with built in robe and electric wall heater.

Main bathroom with bath/shower combo, toilet and vanity. European laundry.

Large sunny lounge with split system heating & cooling and electric wall heater.

Kitchen with electric oven and cooktop.

Secure rear yard and single carport at front.

## Living area = approx 83m<sup>2</sup>

2/26 Goode Street, Gisborne

Whilst every attempt has been made to ensure the accuracy of the floor plan contained here, measurements of doors, windows, rooms and any other items are approximate and no responsibility is taken for any error, omission, or mis-statement. This plan is for illustrative purposes only and should be used as such by any prospective purchaser. The services, systems and appliances shown have not been tested and no guarantee as to their operability or efficiency can be given.