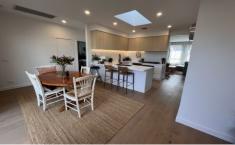

Two generously proportioned living spaces encase the beautiful central kitchen. The heart of the home incorporates a gas cooktop, oven, stone benchtops, loads of quality cabinetry and dishwasher.

The main bedroom is generously proportioned, with BIR's, and full en-suite with floor to ceiling tiling and a pretty floating vanity.