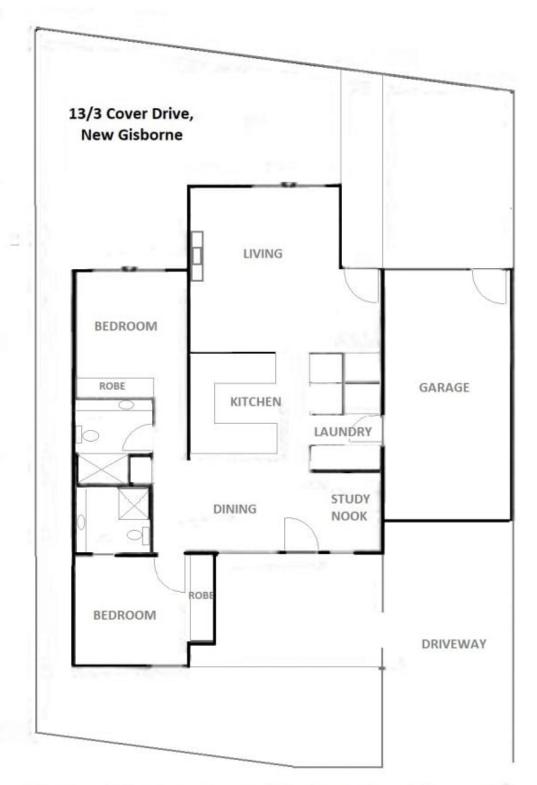

## 13/3 Cover Drive New Gisborne VIC

From entry, the immediate drenching of natural light is overwhelming.

You are certain to delight in this well-considered floorplan, which offers much more space than you will anticipate.

Two generously proportioned living spaces encase the beautiful central kitchen. The heart of the home incorporates a gas cooktop, oven, stone benchtops, loads of quality cabinetry and dishwasher.

The main bedroom is generously proportioned, with BIR's, and full en-suite with floor to ceiling tiling and a pretty floating vanity.

The second bedroom is also a good size, with BIR's, and is well-serviced by the stunning bathroom, complete with huge shower.

The spacious lounge features a gas log fire, plus this fantastic townhouse also includes ducted heating and cooling.