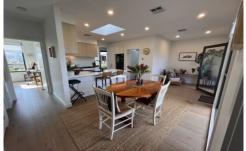

Two generously proportioned living spaces encase the beautiful central kitchen. The heart of the home incorporates a gas cooktop, oven, stone benchtops, loads of quality cabinetry and dishwasher.

The main bedroom is generously proportioned, with BIR's, and full en-suite with floor to ceiling tiling and a pretty floating vanity.