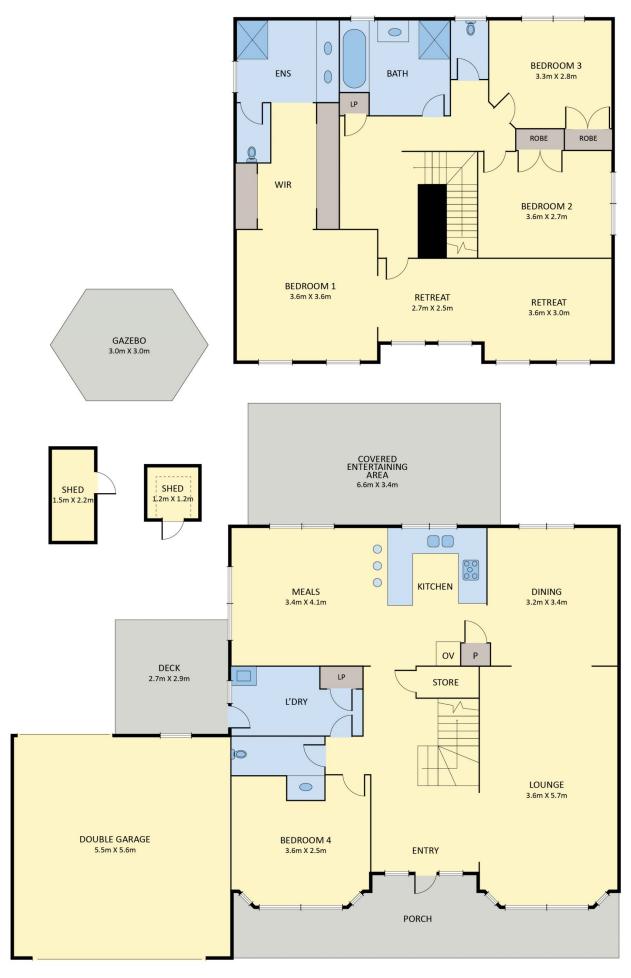

## 2 The Boulevard Gisborne VIC

Perched in an elevated and sought-after position, with sweeping views over Gisborne township and its serene surrounds, this expansive four-bedroom double-story residence sits on a generous 846m2 (approx.) allotment that offers the perfect blend of tranquillity and convenience.

Designed with family living in mind, the ground floor features a spacious lounge room with a leafy garden outlook, a formal dining room, and a light filled kitchen/meal area that seamlessly extends to the undercover alfrescoperfect for entertaining.

This level also includes a versatile front bedroom, that could be utilized as a study or additional living space, a large laundry, and a powder room.

Upstairs the expansive main bedroom suite boasts

4 🕒 2 📛 2 🖨