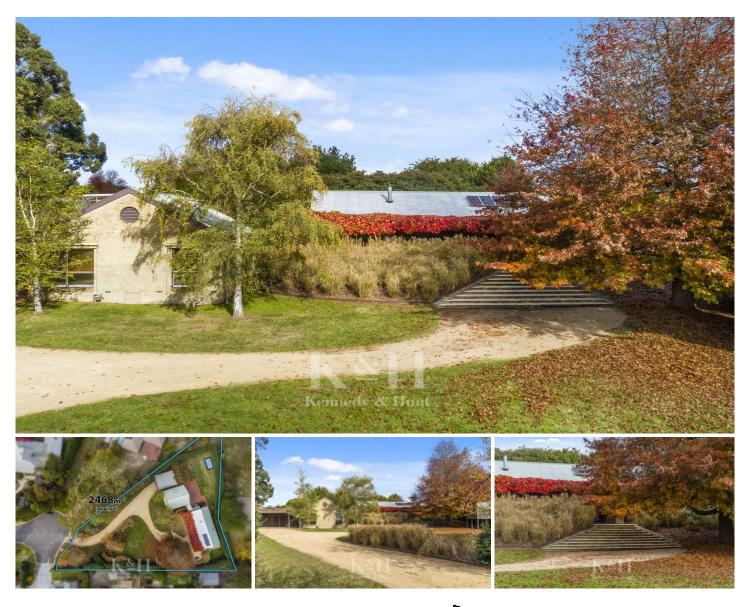

## 21 Turanga Road Gisborne VIC

Rarely do properties such as 21 Turanga Road, Gisborne become available on the market.

Showcasing the perfect combination of an immaculately presented and thoughtfully planned home; with a meticulously designed and nurtured garden. This unique property boasts a generous 2,468m2 (approx.) allotment, and is within walking distance to all the Gisborne township has to offer.

As you enter the front gate, the sense of seclusion and tranquility is immediate, with the established Eleagnus hedges framing the property, and creating a personal sanctuary. Lovingly created in 2000 by a renowned garden designer, the low-maintenance "winter garden" features bursts of colours, while structure is created by mass plantings of perennial grasses and plants. A stunning Pin

4 🛤 2 🚔 2 🚔

| Price         |  |
|---------------|--|
| Building Size |  |
| Land Size     |  |
| View          |  |

- : \$ 1,280,000
- : 183 sqm : 2468 sqm

View

: https://www.kennedyandhunt.com.au/sal e/vic/macedon-ranges/gisborne/residenti al/house/8012530