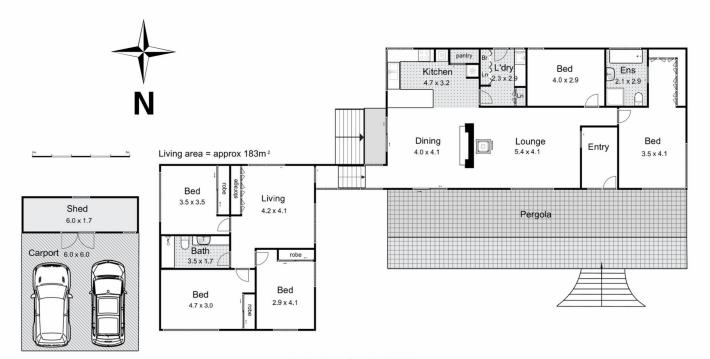

4 🛤 2 🚔 2 🚔

| Price         |  |
|---------------|--|
| Building Size |  |
| Land Size     |  |
| View          |  |

- : \$ 1,280,000
- : 183 sqm : 2468 sqm

View

: https://www.kennedyandhunt.com.au/sal e/vic/macedon-ranges/gisborne/residenti al/house/8012530

Jason Kennedy 03 5428 2544

Whilst every attempt has been made to ensure the accuracy of the floor plan contained here, measurements of doors, windows, rooms and any other items are approximate and no responsibility is taken for any error, omission, or mis-statement. This plan is for illustrative purposes only and should be used as such by any prospective purchaser. The services, systems and appliances shown have not been tested and no guarantee as to their operability or efficiency can be given.