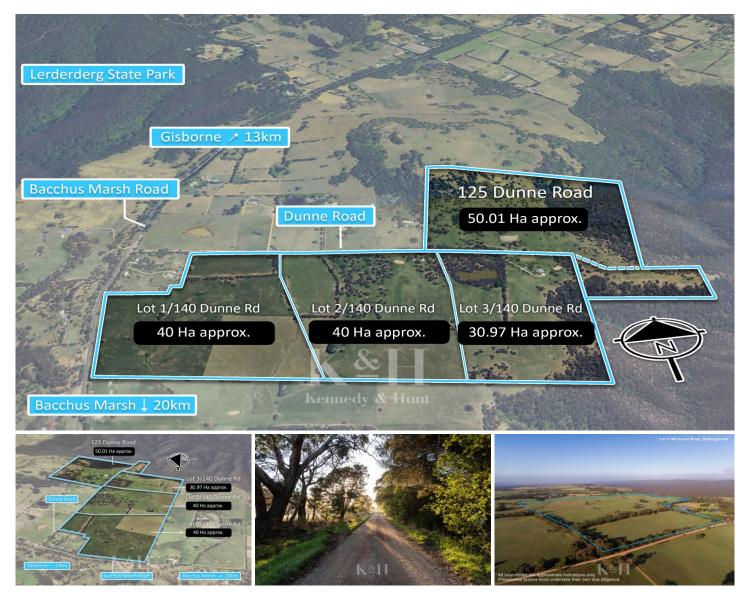

## 140 Dunne Road Bullengarook VIC

This rare opportunity in the tightly held region of Bullengarook, offers up to 161 magnificent hectares (approx.) of prime land across four spectacular allotments, incorporating a total of seven titles.

This outstanding land is available to purchase either as a whole, by individual allotment, or as a combination of titles.

Boasting pristine surroundings and mesmerizing views, this unique property presents the highly desirable opportunity for a truly tranquil rural lifestyle.

Whether you envision a weekend retreat, a hobby farm, or wish to build your dream home on a large parcel of land, the possibilities are endless (STCA).

Price : Contact Agent Land Size : 161 ha

View: https://www.kennedyandhunt.com.au/sale/vi