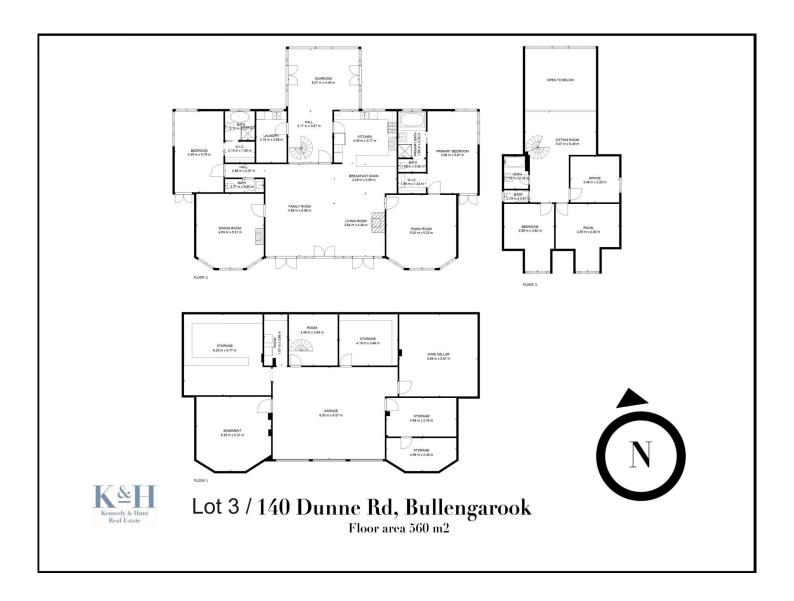

s up to 161 magnificent hectares (approx.) of prime land across four spectacular allotments, incorporating a total of seven titles.

This outstanding land is available to purchase either as a whole, by individual allotment, or as a combination of titles.

Boasting pristine surroundings and mesmerizing views, this unique property presents the highly desirable opportunity for a truly tranquil rural lifestyle.

Whether you envision a weekend retreat, a hobby farm, or wish to build your dream home on a large parcel of land, the possibilities are endless (STCA).

Price : Contact Agent Land Size : 161 ha

View: https://www.kennedyandhunt.com.au/sale/vi

c/macedon-ranges/bullengarook/residential/

rural/8032884



Jason Kennedy 03 5428 2544

## Lot 2 / 140 Dunne Road, Bullengarook - House