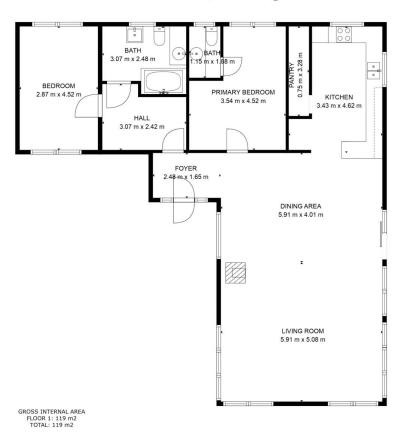

offers up to 161 magnificent hectares (approx.) of prime land across four spectacular allotments, incorporating a total of seven titles.

This outstanding land is available to purchase either as a whole, by individual allotment, or as a combination of titles.

Boasting pristine surroundings and mesmerizing views, this unique property presents the highly desirable opportunity for a truly tranquil rural lifestyle.

Whether you envision a weekend retreat, a hobby farm, or wish to build your dream home on a large parcel of land, the possibilities are endless (STCA).

Price : Contact Agent Land Size : 161 ha

View: https://www.kennedyandhunt.com.au/sale/vi

c/macedon-ranges/bullengarook/residential/

rural/8032884



Jason Kennedy 03 5428 2544

## Lot 2 / 140 Dunne Road, Bullengarook - House