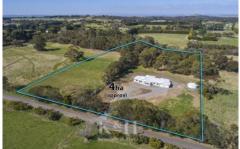

## 21 Tweddle Road Gisborne South VIC

THIS PROPERTY IS AVAILABLE FOR PRIVATE INSPECTIONS. PLEASE CONTACT JASON ON 0417 383 235 TO PRE-REGISTER.

Discover the epitome of luxury and sophistication with this brand new home, set on a picturesque 4-hectare / 9.88 acres (approx.) allotment in the highly sought-after Gisborne South.

4 🔄 2 🚍 2 🚍

Price : Contact Agent Building Size : 302 sqm

Land Size : 4 ha

View: https://www.kennedyandhunt.com.au/sal e/vic/macedon-ranges/gisborne-south/re

sidential/rural/8044455

Jason Kennedy 03 5428 2544