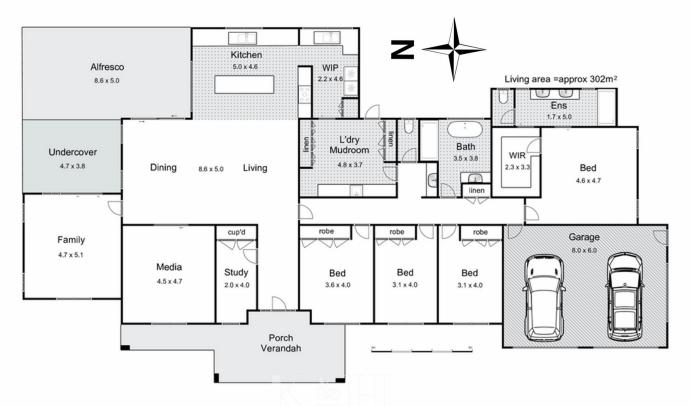

4 🔄 2 🚍 2 🚍

Price : Contact Agent Building Size : 302 sqm

Land Size : 4 ha

View: https://www.kennedyandhunt.com.au/sal e/vic/macedon-ranges/gisborne-south/re

sidential/rural/8044455

Jason Kennedy 03 5428 2544

21 Tweddle Rd, Gisborne South

Whilst every attempt has been made to ensure the accuracy of the floor plan contained here, measurements of doors, windows, rooms and any other items are approximate and no responsibility is taken for any error, omission, or mis-statement. This plan is for illustrative purposes only and should be used as such by any prospective purchaser. The services, systems and appliances shown have not been tested and no guarantee as to their operability or efficiency can be given.