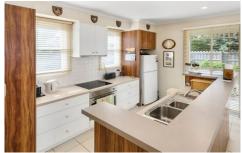

## 5/262 Station Road New Gisborne VIC

Situated in the heart of New Gisborne, this beautiful cottage offers two large bedrooms with BIR's, upstairs along with a central bathroom.

Ground floor comprises kitchen/dining area with dishwasher & electric cooking, laundry, under stair storage, separate toilet and large lounge room with built in entertainment unit & split system.