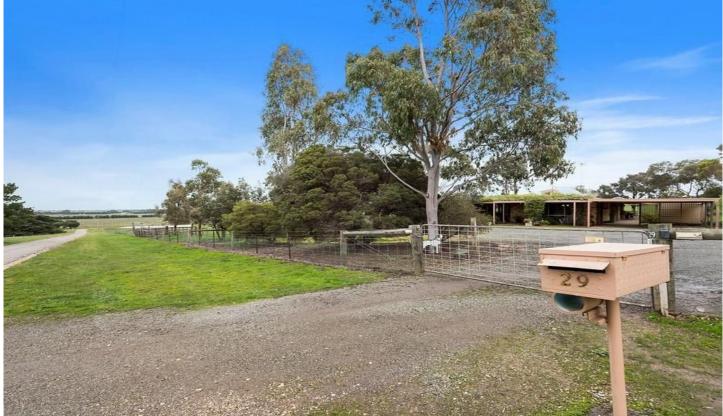

## 29 Fenton Close Clarkefield VIC

This country homestead offers multiple living areas, including an open plan area with bar, plus separate dining room and study / home office.

Spacious kitchen with dishwasher, electric wall oven and gas hot plates.

Deep verandahs at the front and rear of the home, ideal for year round entertaining. A wood heater provides warmth.

For full version visit the website