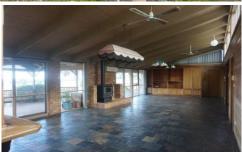

## 29 Fenton Close Clarkefield VIC

This country homestead offers multiple living areas, including an open plan area with bar, plus separate dining room and study / home office.

Spacious kitchen with dishwasher, electric wall oven and gas hot plates.

Deep verandahs at the front and rear of the home, ideal for year round entertaining. A wood heater provides warmth.

For full version visit the website