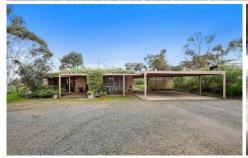

## 29 Fenton Close Clarkefield VIC

This country homestead offers multiple living areas, including an open plan area with bar, plus separate dining room and study / home office.

Spacious kitchen with dishwasher, electric wall oven and gas hot plates.

Deep verandahs at the front and rear of the home, ideal for year round entertaining. A wood heater provides warmth.

For full version visit the website