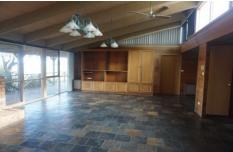

## 29 Fenton Close Clarkefield VIC

This country homestead offers multiple living areas, including an open plan area with bar, plus separate dining room and study / home office.

Spacious kitchen with dishwasher, electric wall oven and gas hot plates.

Deep verandahs at the front and rear of the home, ideal for year round entertaining. A wood heater provides warmth.

For full version visit the website