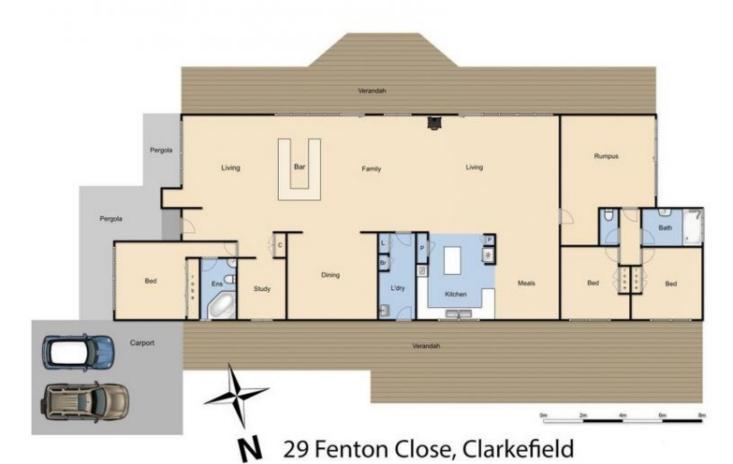

## 29 Fenton Close Clarkefield VIC

This country homestead offers multiple living areas, including an open plan area with bar, plus separate dining room and study / home office.

Spacious kitchen with dishwasher, electric wall oven and gas hot plates.

The Master Bedroom includes built in robe and ensuite with spa.

The separate children's area includes a huge kids retreat/rumpus, 2 large bedrooms with built in robes and a bathroom with separate toilet.

Deep verandahs at the front and rear of the home, ideal for year round entertaining. A wood heater provides warmth.

For full version visit the website