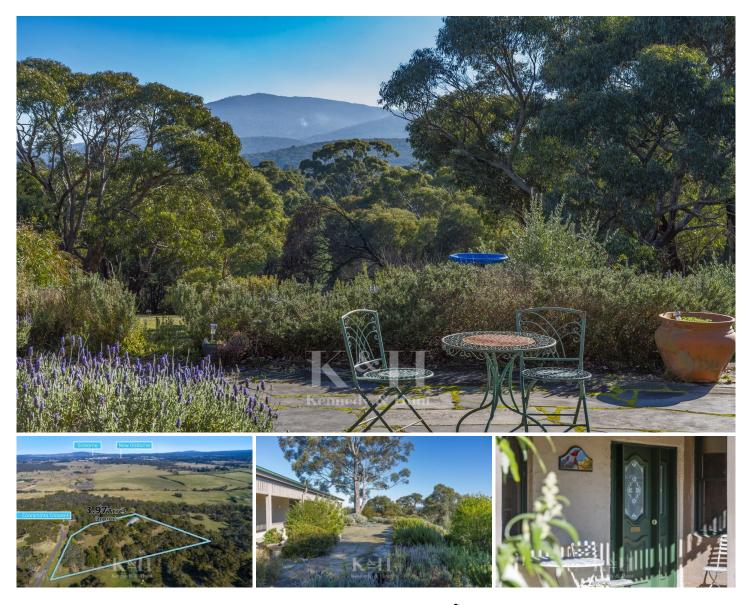

## **16 Cooraminta Crescent New Gisborne VIC**

Nestled in a breathtaking elevated position on the hills of New Gisborne, 'Avalon' offers tranquil living in a serene environment. This exceptional property boasts panoramic valley and mountain views and provides a picturesque backdrop for your everyday life.

## Setting:

? Stunning Views: The home's orientation and large paved terrace capitalize on the property's stunning aspect, offering sweeping views down the valley and across the captivating Macedon Ranges.

? Privacy: Set back from the road in a desirable court location, 'Avalon' ensures true privacy for its residents.

Three-Bedroom Country Residence with Charm and Character:

? Timber windows perfectly frame the mesmerizing views,