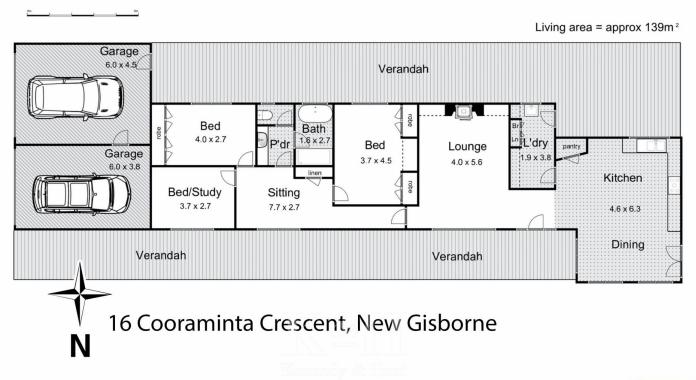

## 3 🛤 1 🚰 2 🚘

Price Building Size : 139 sqm Land Size

- : Contact Agent
- : 4.1 Acres
- View

: https://www.kennedyandhunt.com.au/sal e/vic/macedon-ranges/new-gisborne/resi dential/rural/8069208

Jason Kennedy 03 5428 2544

Whilst every attempt has been made to ensure the accuracy of the floor plan contained here, measurements of doors, windows, rooms and any other items are approximate and no responsibility is taken for any error, omission, or mis-statement. This plan is for illustrative purposes only and should be used as such by any prospective purchaser. The services, systems and appliances shown have not been tested and no guarantee as to their operability or efficiency can be given.