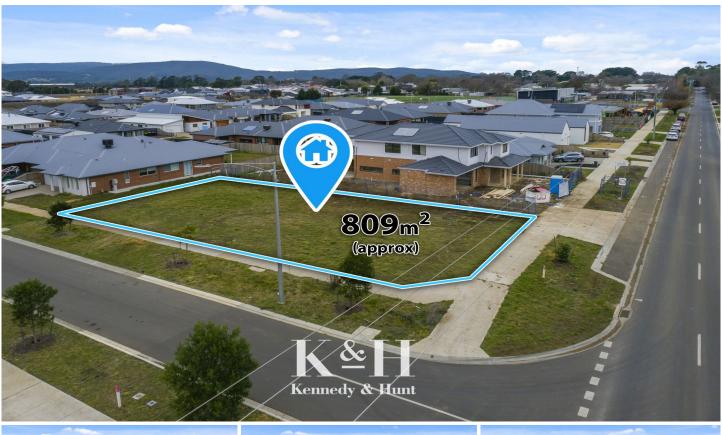

## 38 Ferrier Road New Gisborne VIC

Don't miss out on the chance to secure this blank canvas. Fantastic 809m2 (approx.) corner lot.

Enjoying a prime location in the sought-after 'Mountain View' estate, this generously proportioned vacant block is calling for your dream home, and is available to build on now (STCA).

Contact Jason Kennedy today on 0417 383 235.

**Price** : \$565,000 **Land Size** : 809 sqm

View: https://www.kennedyandhunt.com.au/sale/vi

c/macedon-ranges/new-gisborne/residential

/land/8070966

Jason Kennedy 03 5428 2544